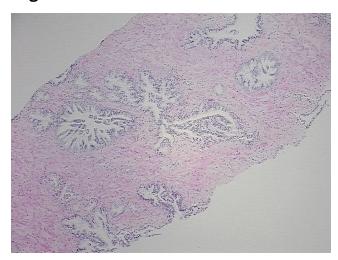

ade prostatic intraepithelial neoplasia; 90% benign prostatic tissue consisting of **notes from H&E review:** 40% epithelium, 50% fibromuscular stroma

CASE Diagnosis (from medical center path

report):

Adenocarcinoma of prostate

Age: 61
Gender: Male

**Tumor Grade:** Gleason Score: 3+4=7/10



**OriGene Technologies, Inc.** 9620 Medical Center Drive, Ste 200

CN: techsupport@origene.cn

Rockville, MD 20850, US Phone: +1-888-267-4436 https://www.origene.com techsupport@origene.com EU: info-de@origene.com



Minimum Stage Grouping:

Ш

T (Extent of Primary

Tumor):

N (Lymph node

NX

T3b

metastasis):

M (Distant metastasis): MX

**Storage:** Store FFPE tissue sections at +4°C.

**Stability:** All FFPE tissue sections are stable for 1 year from date of purchase.

## **Product images:**



4x Image



20x Image