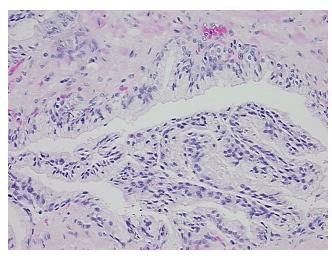

c intraepithelial neoplasia; 90% benign prostatic tissue consisting of **notes from H&E review:** 40% epithelium, 50% fibromuscular stroma

CASE Diagnosis (from medical center path

report):

Adenocarcinoma of prostate

Age: 61
Gender: Male

**Tumor Grade:** Gleason Score: 3+4=7/10



**OriGene Technologies, Inc.** 9620 Medical Center Drive, Ste 200

CN: techsupport@origene.cn

Rockville, MD 20850, US Phone: +1-888-267-4436 https://www.origene.com techsupport@origene.com EU: info-de@origene.com



Minimum Stage Grouping:

Ш

T (Extent of Primary

Tumor):

N (Lymph node

NX

T3b

metastasis):

M (Distant metastasis): MX

**Storage:** Store FFPE tissue sections at +4°C.

**Stability:** All FFPE tissue sections are stable for 1 year from date of purchase.

## **Product images:**



4x Image



20x Image