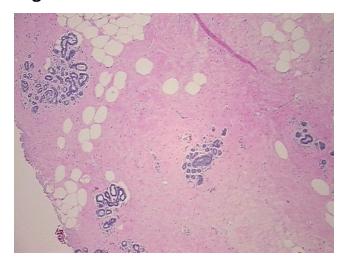

## **Product images:**

4x Image

20x Image

Fibrocystic breast disease

35% glandular epithelium, 65% stroma

**Age:** 31

**Gender:** Female

Storage: Store FFPE tissue sections at +4°C.

**OriGene Technologies, Inc.** 9620 Medical Center Drive, Ste 200