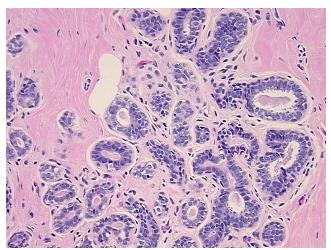

## **Product images:**

4x Image

20x Image

Fibrocystic breast disease

35% glandular epithelium, 65% stroma

**Age:** 31

**Gender:** Female

Storage: Store FFPE tissue sections at +4°C.

**OriGene Technologies, Inc.** 9620 Medical Center Drive, Ste 200