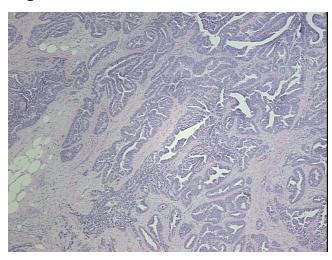

onal: 0%

85% Tumor:

Tumor Hypo/Acellular

Stroma:

0%

**Tumor Hypercellular** 

Stroma:

13%

0% **Necrosis:** 

**CASE Diagnosis (from** medical center path

report):

Adenocarcinoma of ovary, serous, metastatic

66 Age:

Gender: **Female** 

**Tumor Grade:** FIGO G3: Poorly differentiated

Minimum Stage

Grouping:

IIIA



OriGene Technologies, Inc. 9620 Medical Center Drive, Ste 200

CN: techsupport@origene.cn

Rockville, MD 20850, US Phone: +1-888-267-4436 https://www.origene.com techsupport@origene.com EU: info-de@origene.com



T (Extent of Primary

Tumor):

T3a

N (Lymph node

NX

metastasis):

M (Distant metastasis): MX

**Storage:** Store FFPE tissue sections at +4°C.

**Stability:** All FFPE tissue sections are stable for 1 year from date of purchase.

## **Product images:**



4x Image



20x Image