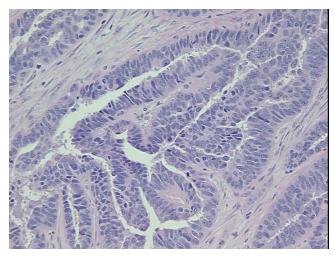

% Tumor:

Tumor Hypo/Acellular

Stroma:

0%

**Tumor Hypercellular** 

Stroma:

13%

0% **Necrosis:** 

**CASE Diagnosis (from** medical center path

report):

Adenocarcinoma of ovary, serous, metastatic

66 Age:

Gender: **Female** 

**Tumor Grade:** FIGO G3: Poorly differentiated

Minimum Stage

Grouping:

IIIA



OriGene Technologies, Inc. 9620 Medical Center Drive, Ste 200

CN: techsupport@origene.cn

Rockville, MD 20850, US Phone: +1-888-267-4436 https://www.origene.com techsupport@origene.com EU: info-de@origene.com



T (Extent of Primary

Tumor):

T3a

N (Lymph node

NX

metastasis):

M (Distant metastasis): MX

**Storage:** Store FFPE tissue sections at +4°C.

**Stability:** All FFPE tissue sections are stable for 1 year from date of purchase.

## **Product images:**



4x Image



20x Image