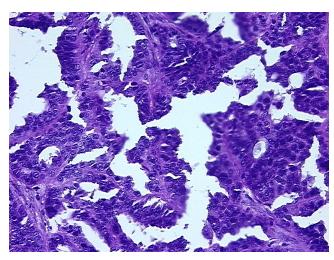

ma:

0%

10%

Necrosis:

Pathology Verification

notes from H&E review:

w:

CASE Diagnosis (from

medical center path

report):

Adenocarcinoma of ovary, serous, metastatic

Tumor area: 7 mm x 5 mm

**Age:** 66

**Gender:** Female

**Tumor Grade:** FIGO G3: Poorly differentiated



**OriGene Technologies, Inc.** 9620 Medical Center Drive, Ste 200

CN: techsupport@origene.cn

Rockville, MD 20850, US Phone: +1-888-267-4436 https://www.origene.com techsupport@origene.com EU: info-de@origene.com



Minimum Stage Grouping:

IIIA

T3a

T (Extent of Primary

Tumor):

N (Lymph node NX

metastasis):

M (Distant metastasis): MX

**Storage:** Store FFPE tissue sections at +4°C.

**Stability:** All FFPE tissue sections are stable for 1 year from date of purchase.

## **Product images:**



4x Image



20x Image