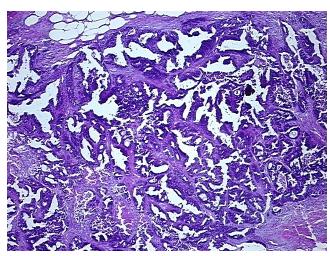

llular

Stroma:

0%

10%

Necrosis:

Pathology Verification

notes from H&E review:

w:

CASE Diagnosis (from

medical center path

report):

Adenocarcinoma of ovary, serous, metastatic

Tumor area: 7 mm x 5 mm

**Age:** 66

**Gender:** Female

**Tumor Grade:** FIGO G3: Poorly differentiated



**OriGene Technologies, Inc.** 9620 Medical Center Drive, Ste 200

CN: techsupport@origene.cn

Rockville, MD 20850, US Phone: +1-888-267-4436 https://www.origene.com techsupport@origene.com EU: info-de@origene.com



Minimum Stage Grouping:

IIIA

T3a

T (Extent of Primary

Tumor):

N (Lymph node NX

metastasis):

M (Distant metastasis): MX

**Storage:** Store FFPE tissue sections at +4°C.

**Stability:** All FFPE tissue sections are stable for 1 year from date of purchase.

## **Product images:**



4x Image



20x Image