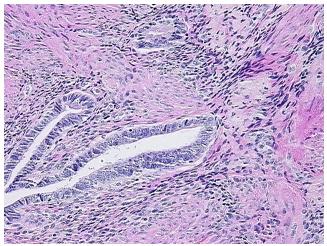

## **Product images:**

4x Image

20x Image

Appearance:

Sample Diagnosis (from Pathology Verification):

Adenomyosis of myometrium

Normal: 95% Lesional: 5% 0% Tumor: 0%

Tumor Hypo/Acellular

Stroma:

0%

**Tumor Hypercellular** Stroma: