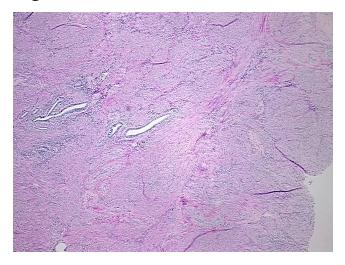

## **Product images:**

4x Image

20x Image

Appearance:

Sample Diagnosis (from Pathology Verification):

Adenomyosis of myometrium

Normal: 95% Lesional: 5% 0% Tumor: 0%

Tumor Hypo/Acellular

Stroma:

0%

**Tumor Hypercellular** Stroma: