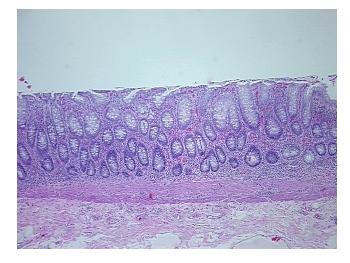

## **Product images:**

4x Image

20x Image

Appearance:

Sample Diagnosis (from Pathology Verification):

Colitis, ulcerative, chronic

0% Normal: Lesional: 100% 0% Tumor: 0%

Tumor Hypo/Acellular

Stroma:

**Tumor Hypercellular** 0%

Stroma:

**Necrosis:** 

**Pathology Verification** notes from H&E review: Non Tumor Structures: 15% Mucosa, 75% Muscle, 10% Submucosa

**CASE Diagnosis (from** medical center path

report):

Colitis, ulcerative, chronic