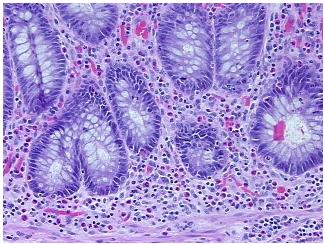

## **Product images:**

4x Image

20x Image

Appearance:

Sample Diagnosis (from Pathology Verification):

Colitis, ulcerative, chronic

0% Normal: Lesional: 100% 0% Tumor: 0%

Tumor Hypo/Acellular

Stroma:

**Tumor Hypercellular** 0%

Stroma:

**Necrosis:** 

**Pathology Verification** notes from H&E review: Non Tumor Structures: 15% Mucosa, 75% Muscle, 10% Submucosa

**CASE Diagnosis (from** medical center path

report):

Colitis, ulcerative, chronic