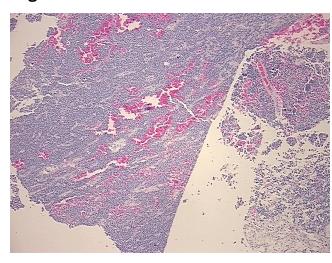

## **Product images:**

4x Image

20x Image

Site of Finding: Brain

Appearance:

Sample Diagnosis (from Pathology Verification):

Oligodendroglioma, anaplastic

Normal: 0%

Lesional: 0%

Tumor: 90%

Tumor Hypo/Acellular

Stroma:

5%

Т

Tumor Hypercellular

Stroma:

0%

Necrosis: 5%

CASE Diagnosis (from

medical center path

report):

Oligodendroglioma, anaplastic

**Age:** 51

**Gender:** Female

Tumor Grade: WHO Grade III

Minimum Stage

Not Reported