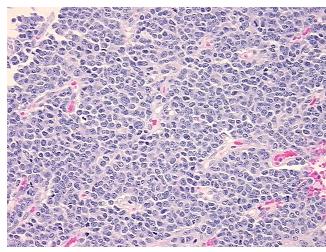

## **Product images:**

4x Image

20x Image

Site of Finding: Brain

Appearance:

Sample Diagnosis (from Pathology Verification):

Oligodendroglioma, anaplastic

Normal: 0%

Lesional: 0%

Tumor: 90%

Tumor Hypo/Acellular

Stroma:

5%

Т

Tumor Hypercellular

Stroma:

0%

Necrosis: 5%

CASE Diagnosis (from

medical center path

report):

Oligodendroglioma, anaplastic

**Age:** 51

**Gender:** Female

Tumor Grade: WHO Grade III

Minimum Stage

Not Reported