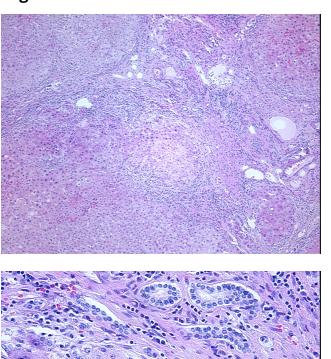

in: Liver
Site of Finding: Liver

Appearance:

Sample Diagnosis (from Cirrhosis of liver Pathology Verification):

Normal: 0%
Lesional: 100%
Tumor: 0%

Tumor Hypo/Acellular

Stroma:

Tumor Hypercellular

Stroma: Necrosis:

roma:

Pathology Verification

notes from H&E review:

CASE Diagnosis (from medical center path

report):

**Age:** 51

**Gender:** Female

Storage: Store FFPE tissue sections at +4°C.

0%

0%

0%

OriGene Technologies, Inc.

9620 Medical Center Drive, Ste 200 Rockville, MD 20850, US Phone: +1-888-267-4436 https://www.origene.com techsupport@origene.com EU: info-de@origene.com CN: techsupport@origene.cn



Liver with established cirrhosis

Fatty changes to liver



Stability:

All FFPE tissue sections are stable for 1 year from date of purchase.

## **Product images:**



4x Image



20x Image