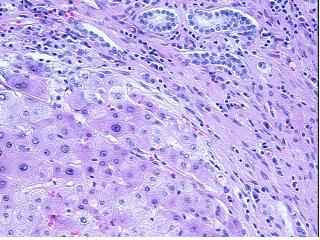

te of Finding: Liver

Appearance:

Sample Diagnosis (from Cirrhosis of liver Pathology Verification):

Normal: 0%
Lesional: 100%
Tumor: 0%

Tumor Hypo/Acellular

Stroma:

Tumor Hypercellular

Stroma: Necrosis:

roma:

Pathology Verification

notes from H&E review:

CASE Diagnosis (from medical center path

report):

**Age:** 51

**Gender:** Female

Storage: Store FFPE tissue sections at +4°C.

0%

0%

0%

OriGene Technologies, Inc.

9620 Medical Center Drive, Ste 200 Rockville, MD 20850, US Phone: +1-888-267-4436 https://www.origene.com techsupport@origene.com EU: info-de@origene.com CN: techsupport@origene.cn



Liver with established cirrhosis

Fatty changes to liver



Stability:

All FFPE tissue sections are stable for 1 year from date of purchase.

## **Product images:**



4x Image



20x Image