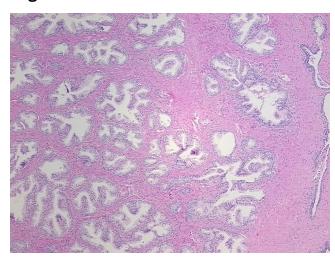

ellular** 

Stroma:

**Necrosis:** 

**Pathology Verification** notes from H&E review:

**CASE Diagnosis (from** medical center path

report):

Adenocarcinoma of prostate

40% Glandular epithelium, 60% stroma; Contains benign prostate hyperplasia

76 Age: Gender: Male

**Tumor Grade:** Not Reported



OriGene Technologies, Inc. 9620 Medical Center Drive, Ste 200

CN: techsupport@origene.cn

Rockville, MD 20850, US Phone: +1-888-267-4436 https://www.origene.com techsupport@origene.com EU: info-de@origene.com



Minimum Stage Grouping:

Ш

T2c

T (Extent of Primary

Tumor):

N (Lymph node N0

metastasis):

M (Distant metastasis): MX

**Storage:** Store FFPE tissue sections at +4°C.

**Stability:** All FFPE tissue sections are stable for 1 year from date of purchase.

## **Product images:**



4x Image



20x Image