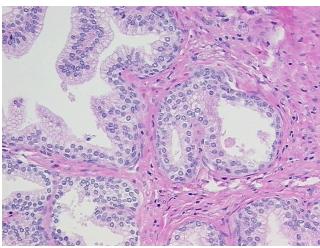

Stroma:

**Necrosis:** 

**Pathology Verification** notes from H&E review:

**CASE Diagnosis (from** medical center path

report):

Adenocarcinoma of prostate

40% Glandular epithelium, 60% stroma; Contains benign prostate hyperplasia

76 Age: Gender: Male

**Tumor Grade:** Not Reported



OriGene Technologies, Inc. 9620 Medical Center Drive, Ste 200

CN: techsupport@origene.cn

Rockville, MD 20850, US Phone: +1-888-267-4436 https://www.origene.com techsupport@origene.com EU: info-de@origene.com



Minimum Stage Grouping:

Ш

T2c

T (Extent of Primary

Tumor):

N (Lymph node N0

metastasis):

M (Distant metastasis): MX

**Storage:** Store FFPE tissue sections at +4°C.

**Stability:** All FFPE tissue sections are stable for 1 year from date of purchase.

## **Product images:**



4x Image



20x Image