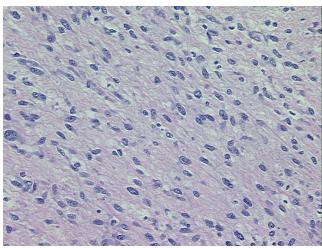

## **Product images:**

4x Image

20x Image

Tumor consists of spindle cells with many mitoses; Difficult to separate stroma from tumor

**CASE Diagnosis (from** medical center path

report):

Liposarcoma

71 Age: Gender: Male

**Tumor Grade:** AJCC G3: Poorly differentiated