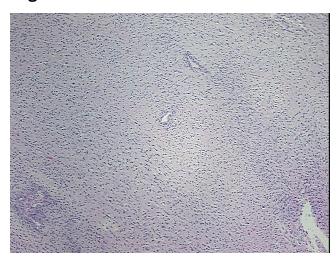

## **Product images:**

4x Image

20x Image

Tumor consists of spindle cells with many mitoses; Difficult to separate stroma from tumor

**CASE Diagnosis (from** medical center path

report):

Liposarcoma

71 Age: Gender: Male

**Tumor Grade:** AJCC G3: Poorly differentiated