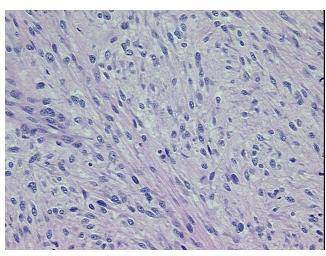

:

**Necrosis:** 

**Pathology Verification** 

notes from H&E review:

**CASE Diagnosis (from** medical center path

report):

Age:

71

Gender: Male

**Tumor Grade:** AJCC G3: Poorly differentiated OriGene Technologies, Inc.

9620 Medical Center Drive, Ste 200 Rockville, MD 20850, US Phone: +1-888-267-4436 https://www.origene.com techsupport@origene.com

EU: info-de@origene.com CN: techsupport@origene.cn



Tumor consists of spindle cells with many mitoses; Difficult to separate stroma from tumor



Minimum Stage Grouping:

Ш

T2b

NX

T (Extent of Primary

Tumor):

N (Lymph node

metastasis):

M (Distant metastasis): MX

Storage: Store FFPE tissue sections at +4°C.

**Stability:** All FFPE tissue sections are stable for 1 year from date of purchase.

## **Product images:**



4x Image



20x Image