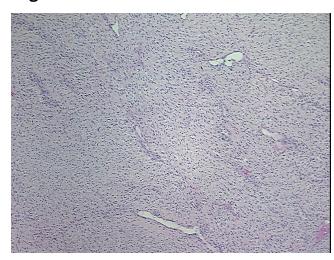

r** 

Stroma:

**Necrosis:** 

**Pathology Verification** 

notes from H&E review:

**CASE Diagnosis (from** medical center path

report):

Age:

71

Gender: Male

**Tumor Grade:** AJCC G3: Poorly differentiated OriGene Technologies, Inc.

9620 Medical Center Drive, Ste 200 Rockville, MD 20850, US Phone: +1-888-267-4436 https://www.origene.com techsupport@origene.com

EU: info-de@origene.com CN: techsupport@origene.cn



Tumor consists of spindle cells with many mitoses; Difficult to separate stroma from tumor



Minimum Stage Grouping:

Ш

T2b

NX

T (Extent of Primary

Tumor):

N (Lymph node

metastasis):

M (Distant metastasis): MX

Storage: Store FFPE tissue sections at +4°C.

**Stability:** All FFPE tissue sections are stable for 1 year from date of purchase.

## **Product images:**



4x Image



20x Image