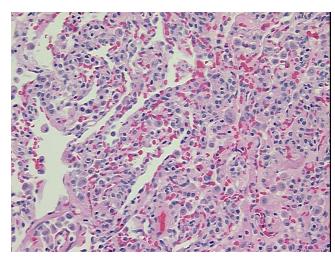

ular

Stroma:

**Tumor Hypercellular** 

Stroma:

0% **Necrosis:** 

**Pathology Verification** notes from H&E review: Collapsed and congested lung

0%

**CASE Diagnosis (from** medical center path

report):

Tumor of lung, carcinoid

41 Age: Gender: Male

**Tumor Grade:** Not Reported



OriGene Technologies, Inc. 9620 Medical Center Drive, Ste 200

CN: techsupport@origene.cn

Rockville, MD 20850, US Phone: +1-888-267-4436 https://www.origene.com techsupport@origene.com EU: info-de@origene.com



Minimum Stage Grouping:

ΙB

T (Extent of Primary

Tumor):

N (Lymph node

N0

T2

metastasis):

M (Distant metastasis): MX

**Storage:** Store FFPE tissue sections at +4°C.

**Stability:** All FFPE tissue sections are stable for 1 year from date of purchase.

## **Product images:**



4x Image



20x Image