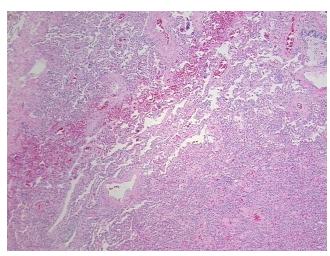

r Hypo/Acellular

Stroma:

**Tumor Hypercellular** 

Stroma:

0% **Necrosis:** 

**Pathology Verification** notes from H&E review: Collapsed and congested lung

0%

**CASE Diagnosis (from** medical center path

report):

Tumor of lung, carcinoid

41 Age: Gender: Male

**Tumor Grade:** Not Reported



OriGene Technologies, Inc. 9620 Medical Center Drive, Ste 200

CN: techsupport@origene.cn

Rockville, MD 20850, US Phone: +1-888-267-4436 https://www.origene.com techsupport@origene.com EU: info-de@origene.com



Minimum Stage Grouping:

ΙB

T (Extent of Primary

Tumor):

N (Lymph node

N0

T2

metastasis):

M (Distant metastasis): MX

**Storage:** Store FFPE tissue sections at +4°C.

**Stability:** All FFPE tissue sections are stable for 1 year from date of purchase.

## **Product images:**



4x Image



20x Image