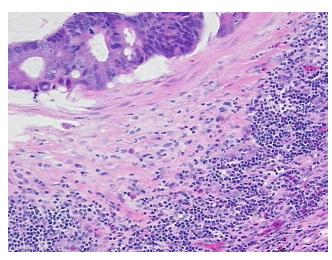

y Verification** notes from H&E review:

**CASE Diagnosis (from** medical center path

report):

Adenocarcinoma of colon

Colon tumor metastasized to lymph node; Hypo/acellular component consists of mucin

71 Age:

Gender: **Female** 

**Tumor Grade:** AJCC G2: Moderately differentiated



OriGene Technologies, Inc. 9620 Medical Center Drive, Ste 200

CN: techsupport@origene.cn

Rockville, MD 20850, US Phone: +1-888-267-4436 https://www.origene.com techsupport@origene.com EU: info-de@origene.com



Minimum Stage Grouping:

Ш

T3

T (Extent of Primary

Tumor):

N (Lymph node

metastasis):

N2

M (Distant metastasis): MX

**Storage:** Store FFPE tissue sections at +4°C.

**Stability:** All FFPE tissue sections are stable for 1 year from date of purchase.

## **Product images:**



4x Image



20x Image