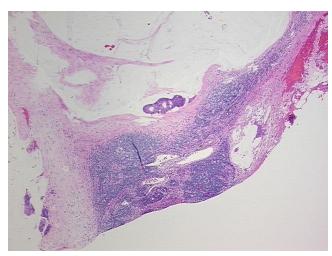

**Pathology Verification** notes from H&E review:

**CASE Diagnosis (from** medical center path

report):

Adenocarcinoma of colon

Colon tumor metastasized to lymph node; Hypo/acellular component consists of mucin

71 Age:

Gender: **Female** 

**Tumor Grade:** AJCC G2: Moderately differentiated



OriGene Technologies, Inc. 9620 Medical Center Drive, Ste 200

CN: techsupport@origene.cn

Rockville, MD 20850, US Phone: +1-888-267-4436 https://www.origene.com techsupport@origene.com EU: info-de@origene.com



Minimum Stage Grouping:

Ш

T3

T (Extent of Primary

Tumor):

N (Lymph node

metastasis):

N2

M (Distant metastasis): MX

**Storage:** Store FFPE tissue sections at +4°C.

**Stability:** All FFPE tissue sections are stable for 1 year from date of purchase.

## **Product images:**



4x Image



20x Image