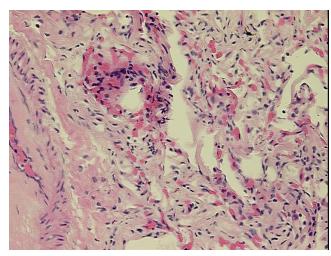

llular 0%

Stroma:

Necrosis: 0%

**Pathology Verification** 95% Alveoli, 5% Bronchioles; Focal Emphysema

0%

notes from H&E review: CASE Diagnosis (from

medical center path

report):

Adenocarcinoma of lung

Age: 81
Gender: Male

**Tumor Grade:** AJCC G2: Moderately differentiated



**OriGene Technologies, Inc.** 9620 Medical Center Drive, Ste 200

CN: techsupport@origene.cn

Rockville, MD 20850, US Phone: +1-888-267-4436 https://www.origene.com techsupport@origene.com EU: info-de@origene.com Minimum Stage Grouping:

IIB

T (Extent of Primary

Tumor):

N (Lymph node

N1

T2

metastasis):

M (Distant metastasis): MX

**Storage:** Store FFPE tissue sections at +4°C.

**Stability:** All FFPE tissue sections are stable for 1 year from date of purchase.

## **Product images:**



4x Image



20x Image