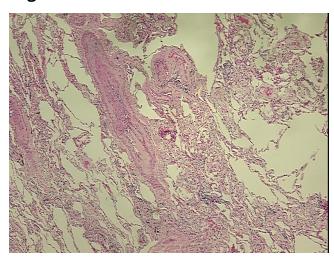

umor Hypercellular 0%

Stroma:

Necrosis: 0%

**Pathology Verification** 95% Alveoli, 5% Bronchioles; Focal Emphysema

0%

notes from H&E review: CASE Diagnosis (from

medical center path

report):

Adenocarcinoma of lung

Age: 81
Gender: Male

**Tumor Grade:** AJCC G2: Moderately differentiated



**OriGene Technologies, Inc.** 9620 Medical Center Drive, Ste 200

CN: techsupport@origene.cn

Rockville, MD 20850, US Phone: +1-888-267-4436 https://www.origene.com techsupport@origene.com EU: info-de@origene.com Minimum Stage Grouping:

IIB

T (Extent of Primary

Tumor):

N (Lymph node

N1

T2

metastasis):

M (Distant metastasis): MX

**Storage:** Store FFPE tissue sections at +4°C.

**Stability:** All FFPE tissue sections are stable for 1 year from date of purchase.

## **Product images:**



4x Image



20x Image