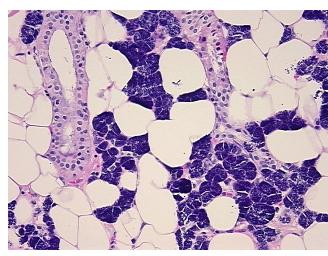

E review:

CASE Diagnosis (from medical center path

report):

Pleomorphic adenoma of parotid gland

90% glandular epithelium, 10% stroma

**Age:** 51

Gender: Male

Tumor Grade: Not Reported



**OriGene Technologies, Inc.** 9620 Medical Center Drive, Ste 200

CN: techsupport@origene.cn

Rockville, MD 20850, US Phone: +1-888-267-4436 https://www.origene.com techsupport@origene.com EU: info-de@origene.com

#### Tissue FFPE Sections, Parotid gland - CS800943

Minimum Stage Grouping:

Not Reported

T (Extent of Primary

Tumor):

Not Reported

N (Lymph node

Not Reported

metastasis):

M (Distant metastasis): Not Reported

**Storage:** Store FFPE tissue sections at +4°C.

**Stability:** All FFPE tissue sections are stable for 1 year from date of purchase.

## **Product images:**



4x Image



20x Image