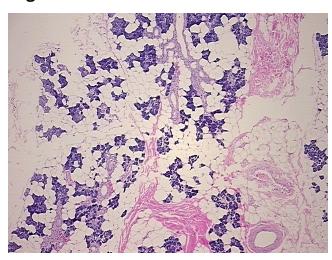

otes from H&E review:

CASE Diagnosis (from medical center path

report):

Pleomorphic adenoma of parotid gland

90% glandular epithelium, 10% stroma

**Age:** 51

Gender: Male

Tumor Grade: Not Reported



**OriGene Technologies, Inc.** 9620 Medical Center Drive, Ste 200

CN: techsupport@origene.cn

Rockville, MD 20850, US Phone: +1-888-267-4436 https://www.origene.com techsupport@origene.com EU: info-de@origene.com

#### Tissue FFPE Sections, Parotid gland - CS800943

Minimum Stage Grouping:

Not Reported

T (Extent of Primary

Tumor):

Not Reported

N (Lymph node

Not Reported

metastasis):

M (Distant metastasis): Not Reported

**Storage:** Store FFPE tissue sections at +4°C.

**Stability:** All FFPE tissue sections are stable for 1 year from date of purchase.

## **Product images:**



4x Image



20x Image