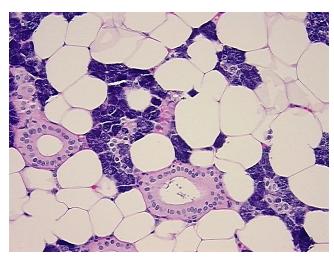

rom H&E review:

otes it official review.

0%

Within normal limits

CASE Diagnosis (from

medical center path

report):

Pleomorphic adenoma of parotid gland

90% glandular epithelium, 10% stroma

**Age:** 51

Gender: Male

Tumor Grade: Not Reported



**OriGene Technologies, Inc.** 9620 Medical Center Drive, Ste 200

CN: techsupport@origene.cn

Rockville, MD 20850, US Phone: +1-888-267-4436 https://www.origene.com techsupport@origene.com EU: info-de@origene.com



Minimum Stage Grouping:

Not Reported

T (Extent of Primary

Tumor):

Not Reported

N (Lymph node

Not Reported

metastasis):

M (Distant metastasis): Not Reported

Storage: Store FFPE tissue sections at +4°C.

Stability: All FFPE tissue sections are stable for 1 year from date of purchase.

## **Product images:**



4x Image



20x Image