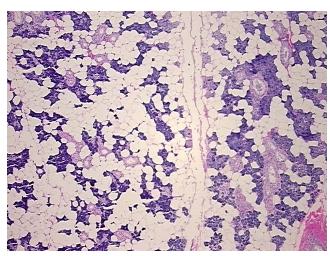

ion

notes from H&E review:

otes it official review.

0%

Within normal limits

CASE Diagnosis (from

medical center path

report):

Pleomorphic adenoma of parotid gland

90% glandular epithelium, 10% stroma

**Age:** 51

Gender: Male

Tumor Grade: Not Reported



**OriGene Technologies, Inc.** 9620 Medical Center Drive, Ste 200

CN: techsupport@origene.cn

Rockville, MD 20850, US Phone: +1-888-267-4436 https://www.origene.com techsupport@origene.com EU: info-de@origene.com



Minimum Stage Grouping:

Not Reported

T (Extent of Primary

Tumor):

Not Reported

N (Lymph node

Not Reported

metastasis):

M (Distant metastasis): Not Reported

Storage: Store FFPE tissue sections at +4°C.

Stability: All FFPE tissue sections are stable for 1 year from date of purchase.

## **Product images:**



4x Image



20x Image