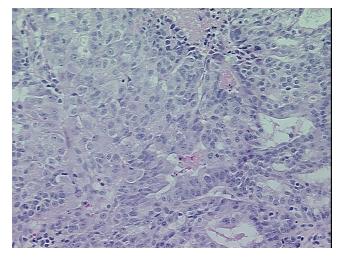

of ovary

Normal: 0%

Lesional: 0%

Tumor: 15%

Tumor Hypo/Acellular

Stroma:

Tumor Hypercellular 5%

Stroma:

Necrosis: 80%

CASE Diagnosis (from

medical center path

report):

Adenocarcinoma of ovary

**Age:** 51

Gender: Female

**Tumor Grade:** FIGO G3: Poorly differentiated

Minimum Stage

Grouping:

Ш



**OriGene Technologies, Inc.** 9620 Medical Center Drive, Ste 200

CN: techsupport@origene.cn

Rockville, MD 20850, US Phone: +1-888-267-4436 https://www.origene.com techsupport@origene.com EU: info-de@origene.com



T (Extent of Primary

Tumor):

T3

N (Lymph node

NX

metastasis):

M (Distant metastasis): MX

**Storage:** Store FFPE tissue sections at +4°C.

**Stability:** All FFPE tissue sections are stable for 1 year from date of purchase.

## **Product images:**



4x Image



20x Image