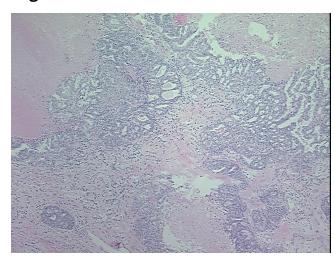

enocarcinoma of ovary

Normal: 0%

Lesional: 0%

Tumor: 15%

Tumor Hypo/Acellular

Stroma:

Tumor Hypercellular 5%

Stroma:

Necrosis: 80%

CASE Diagnosis (from

medical center path

report):

Adenocarcinoma of ovary

**Age:** 51

Gender: Female

**Tumor Grade:** FIGO G3: Poorly differentiated

Minimum Stage

Grouping:

Ш



**OriGene Technologies, Inc.** 9620 Medical Center Drive, Ste 200

CN: techsupport@origene.cn

Rockville, MD 20850, US Phone: +1-888-267-4436 https://www.origene.com techsupport@origene.com EU: info-de@origene.com



T (Extent of Primary

Tumor):

T3

N (Lymph node

NX

metastasis):

M (Distant metastasis): MX

**Storage:** Store FFPE tissue sections at +4°C.

**Stability:** All FFPE tissue sections are stable for 1 year from date of purchase.

## **Product images:**



4x Image



20x Image