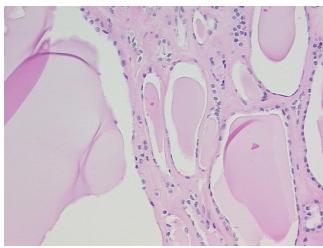

**Pathology Verification** 

notes from H&E review:

**CASE Diagnosis (from** medical center path

report):

Carcinoma of thyroid, papillary, focal

Consistent with multinodular goiter; No carcinoma or Hashimoto's thyroiditis seen

61 Age:

Gender: Female

**Tumor Grade:** Not Reported



OriGene Technologies, Inc. 9620 Medical Center Drive, Ste 200

CN: techsupport@origene.cn

Rockville, MD 20850, US Phone: +1-888-267-4436 https://www.origene.com techsupport@origene.com EU: info-de@origene.com



Minimum Stage Grouping:

T (Extent of Primary

Tumor):

N (Lymph node N0

metastasis):

M (Distant metastasis): MX

**Storage:** Store FFPE tissue sections at +4°C.

I

T1

**Stability:** All FFPE tissue sections are stable for 1 year from date of purchase.

## **Product images:**



4x Image



20x Image