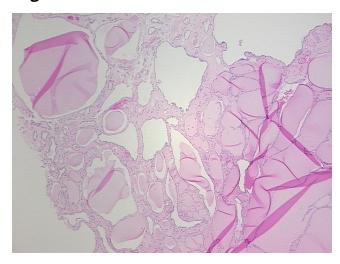

Necrosis:** 

**Pathology Verification** 

notes from H&E review:

**CASE Diagnosis (from** medical center path

report):

Carcinoma of thyroid, papillary, focal

Consistent with multinodular goiter; No carcinoma or Hashimoto's thyroiditis seen

61 Age:

Gender: Female

**Tumor Grade:** Not Reported



OriGene Technologies, Inc. 9620 Medical Center Drive, Ste 200

CN: techsupport@origene.cn

Rockville, MD 20850, US Phone: +1-888-267-4436 https://www.origene.com techsupport@origene.com EU: info-de@origene.com



Minimum Stage Grouping:

T (Extent of Primary

Tumor):

N (Lymph node N0

metastasis):

M (Distant metastasis): MX

**Storage:** Store FFPE tissue sections at +4°C.

I

T1

**Stability:** All FFPE tissue sections are stable for 1 year from date of purchase.

## **Product images:**



4x Image



20x Image