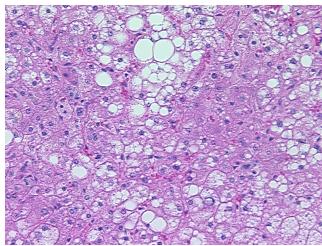

## **Product images:**

4x Image

20x Image

**Pathology Verification** notes from H&E review: 95% lobules, 5% triads; moderate to marked steatosis; moderate fibrosis

**CASE Diagnosis (from** medical center path

report):

Adenocarcinoma of colon, metastatic

Appearance:

Sample Diagnosis (from Pathology Verification):

Fatty changes to liver

Normal: 45% Lesional: 55% 0% Tumor: 0%

Tumor Hypo/Acellular Stroma:

**Tumor Hypercellular** 0%

Stroma:

**Necrosis:** 