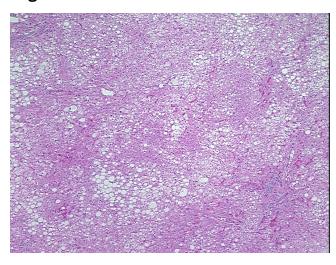

## **Product images:**

4x Image

20x Image

**Pathology Verification** notes from H&E review: 95% lobules, 5% triads; moderate to marked steatosis; moderate fibrosis

**CASE Diagnosis (from** medical center path

report):

Adenocarcinoma of colon, metastatic

Appearance:

Sample Diagnosis (from Pathology Verification):

Fatty changes to liver

Normal: 45% Lesional: 55% 0% Tumor: 0%

Tumor Hypo/Acellular Stroma:

**Tumor Hypercellular** 0%

Stroma:

**Necrosis:** 