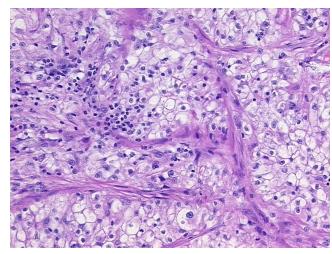

0%

Lesional: 0%

**Tumor:** 45%

0%

Tumor Hypo/Acellular

Stroma:

Tumor Hypercellular 5%

Stroma:

Necrosis: 50%

CASE Diagnosis (from

medical center path

report):

Carcinoma of kidney, renal cell, clear cell, metastatic

**Age:** 71

Gender: Male

Tumor Grade: Not Reported

Minimum Stage IV

**Grouping:** 

**OriGene Technologies, Inc.** 9620 Medical Center Drive, Ste 200

CN: techsupport@origene.cn

Rockville, MD 20850, US Phone: +1-888-267-4436 https://www.origene.com techsupport@origene.com EU: info-de@origene.com



T (Extent of Primary

Tumor):

TX

N (Lymph node

metastasis):

NX

M (Distant metastasis): M1

**Storage:** Store FFPE tissue sections at +4°C.

**Stability:** All FFPE tissue sections are stable for 1 year from date of purchase.

## **Product images:**



4x Image



20x Image