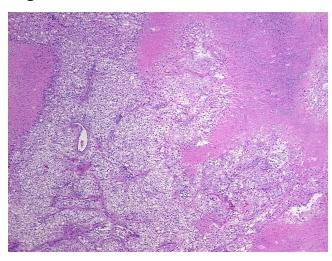

ic

Normal: 0%

Lesional: 0%

**Tumor:** 45%

0%

Tumor Hypo/Acellular

Stroma:

Tumor Hypercellular 5%

Stroma:

Necrosis: 50%

CASE Diagnosis (from

medical center path

report):

Carcinoma of kidney, renal cell, clear cell, metastatic

**Age:** 71

Gender: Male

Tumor Grade: Not Reported

Minimum Stage IV

**Grouping:** 

**OriGene Technologies, Inc.** 9620 Medical Center Drive, Ste 200

CN: techsupport@origene.cn

Rockville, MD 20850, US Phone: +1-888-267-4436 https://www.origene.com techsupport@origene.com EU: info-de@origene.com



T (Extent of Primary

Tumor):

TX

N (Lymph node

metastasis):

NX

M (Distant metastasis): M1

**Storage:** Store FFPE tissue sections at +4°C.

**Stability:** All FFPE tissue sections are stable for 1 year from date of purchase.

## **Product images:**



4x Image



20x Image