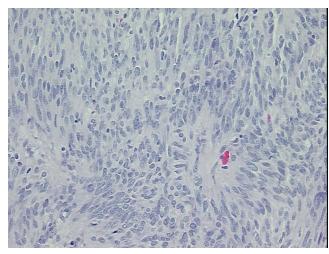

Hypo/Acellular 0%

Tumor Hypo/Acellular

Stroma:

Tumor Hypercellular 5%

Stroma:

Necrosis: 0%

CASE Diagnosis (from

medical center path

report):

Gastrointestinal stromal tumor of stomach

Age: 86
Gender: Male

Tumor Grade: Not Reported

Minimum Stage

Not Reported

Grouping:



**OriGene Technologies, Inc.** 9620 Medical Center Drive, Ste 200

CN: techsupport@origene.cn

Rockville, MD 20850, US Phone: +1-888-267-4436 https://www.origene.com techsupport@origene.com EU: info-de@origene.com



T (Extent of Primary

Tumor):

Not Reported

N (Lymph node

Not Reported

metastasis):

M (Distant metastasis): Not Reported

**Storage:** Store FFPE tissue sections at +4°C.

**Stability:** All FFPE tissue sections are stable for 1 year from date of purchase.

## **Product images:**



4x Image



20x Image