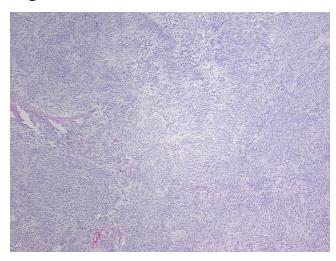

r: 959
Tumor Hypo/Acellular 0%

Tumor Hypo/Acellular

Stroma:

Tumor Hypercellular 5%

Stroma:

Necrosis: 0%

CASE Diagnosis (from

medical center path

report):

Gastrointestinal stromal tumor of stomach

Age: 86
Gender: Male

Tumor Grade: Not Reported

Minimum Stage

Not Reported

Grouping:



**OriGene Technologies, Inc.** 9620 Medical Center Drive, Ste 200

CN: techsupport@origene.cn

Rockville, MD 20850, US Phone: +1-888-267-4436 https://www.origene.com techsupport@origene.com EU: info-de@origene.com



T (Extent of Primary

Tumor):

Not Reported

N (Lymph node

Not Reported

metastasis):

M (Distant metastasis): Not Reported

**Storage:** Store FFPE tissue sections at +4°C.

**Stability:** All FFPE tissue sections are stable for 1 year from date of purchase.

## **Product images:**



4x Image



20x Image