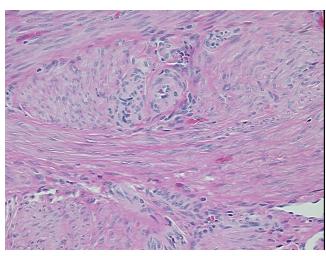

rification

notes from H&E review:

Sample contains small amount of endometrium

CASE Diagnosis (from medical center path

report):

Carcinoma of cervix, squamous cell, large cell, non-keratinizing

**Age:** 43

**Gender:** Female

**Tumor Grade:** FIGO G3: Poorly differentiated



**OriGene Technologies, Inc.** 9620 Medical Center Drive, Ste 200

CN: techsupport@origene.cn

Rockville, MD 20850, US Phone: +1-888-267-4436 https://www.origene.com techsupport@origene.com EU: info-de@origene.com



Minimum Stage Grouping:

IIIB

T1b2

T (Extent of Primary

Tumor):

N (Lymph node N1

metastasis):

M (Distant metastasis): MX

**Storage:** Store FFPE tissue sections at +4°C.

**Stability:** All FFPE tissue sections are stable for 1 year from date of purchase.

## **Product images:**



4x Image



20x Image