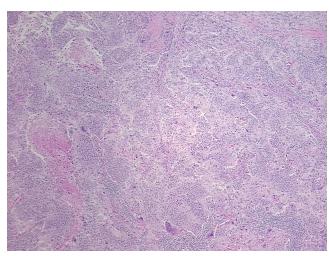

Tissue of Origin: Cervix

Site of Finding: Cervix

Appearance: T

Sample Diagnosis (from Pathology Verification):

Carcinoma of cervix, squamous cell, large cell, non-keratinizing

Normal: 0%

Lesional: 0%

Tumor: 60%

Tumor Hypo/Acellular

Stroma:

37%

0%

Tumor Hypercellular

Stroma:

Necrosis: 3%

Pathology Verification

notes from H&E review:

CASE Diagnosis (from medical center path

report):

Carcinoma of cervix, squamous cell, large cell, non-keratinizing

**Age:** 43

**Gender:** Female

**Tumor Grade:** FIGO G3: Poorly differentiated

## **Product images:**

4x Image

20x Image