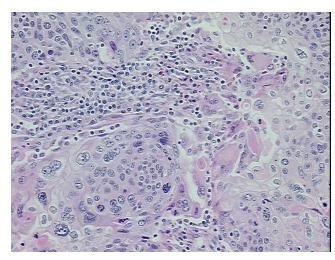

Tissue of Origin: Cervix

Site of Finding: Cervix

Appearance: T

Sample Diagnosis (from Pathology Verification):

Carcinoma of cervix, squamous cell, large cell, non-keratinizing

Normal: 0%

Lesional: 0%

Tumor: 60%

Tumor Hypo/Acellular

Stroma:

37%

0%

Tumor Hypercellular

Stroma:

Necrosis: 3%

Pathology Verification

notes from H&E review:

CASE Diagnosis (from medical center path

report):

Carcinoma of cervix, squamous cell, large cell, non-keratinizing

**Age:** 43

**Gender:** Female

**Tumor Grade:** FIGO G3: Poorly differentiated

Intense infammatory inflitrate present

Minimum Stage Grouping:

IIIB

T1b2

T (Extent of Primary

Tumor):

N (Lymph node N1

metastasis):

## **Product images:**

4x Image

20x Image