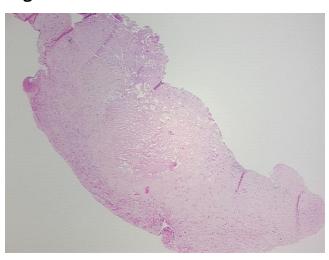

Stroma:

0%

**Necrosis:** 

0%

**Pathology Verification** 

notes from H&E review:

Greater than 80% of tumor is extracellular matrix

**CASE Diagnosis (from** 

medical center path

report):

Chordoma

41 Age:

Gender: **Female** 

**Tumor Grade:** WHO Grade I



OriGene Technologies, Inc. 9620 Medical Center Drive, Ste 200

CN: techsupport@origene.cn

Rockville, MD 20850, US Phone: +1-888-267-4436 https://www.origene.com techsupport@origene.com EU: info-de@origene.com



Minimum Stage Grouping:

Not Reported

T (Extent of Primary

Tumor):

Not Reported

N (Lymph node

Not Reported

metastasis):

Not Reported

M (Distant metastasis): Storage:

Store FFPE tissue sections at +4°C.

Stability:

All FFPE tissue sections are stable for 1 year from date of purchase.

## **Product images:**



4x Image



20x Image