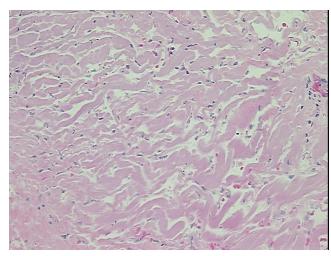

**Necrosis:** 

0%

**Pathology Verification** 

notes from H&E review:

Greater than 80% of tumor is extracellular matrix

**CASE Diagnosis (from** 

medical center path

report):

Chordoma

41 Age:

Gender: **Female** 

**Tumor Grade:** WHO Grade I



OriGene Technologies, Inc. 9620 Medical Center Drive, Ste 200

CN: techsupport@origene.cn

Rockville, MD 20850, US Phone: +1-888-267-4436 https://www.origene.com techsupport@origene.com EU: info-de@origene.com



Minimum Stage Grouping:

Not Reported

T (Extent of Primary

Tumor):

Not Reported

N (Lymph node

Not Reported

metastasis):

Not Reported

M (Distant metastasis): Storage:

Store FFPE tissue sections at +4°C.

Stability:

All FFPE tissue sections are stable for 1 year from date of purchase.

## **Product images:**



4x Image



20x Image