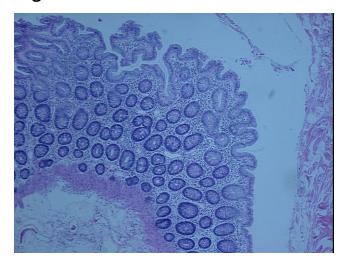

:

Pathology Verification):

Within normal limits

100% Normal: Lesional: 0% 0% Tumor: 0%

Tumor Hypo/Acellular Stroma:

**Tumor Hypercellular** 

Stroma:

0%

**Necrosis:** 

**Pathology Verification** notes from H&E review: 35% Mucosa, 65% Submucosa and Muscle; Contains focal surface hyperplastic changes

**CASE Diagnosis (from** medical center path

report):

Colitis, ulcerative, chronic active

56 Age:

Gender: **Female** 

Store FFPE tissue sections at +4°C. Storage:



OriGene Technologies, Inc. 9620 Medical Center Drive, Ste 200

CN: techsupport@origene.cn

Rockville, MD 20850, US Phone: +1-888-267-4436 https://www.origene.com techsupport@origene.com EU: info-de@origene.com



Stability:

All FFPE tissue sections are stable for 1 year from date of purchase.

## **Product images:**



4x Image



20x Image