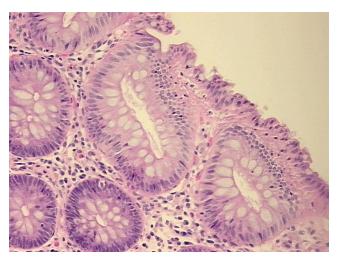

Verification):

Within normal limits

100% Normal: Lesional: 0% 0% Tumor: 0%

Tumor Hypo/Acellular Stroma:

**Tumor Hypercellular** 

Stroma:

0%

**Necrosis:** 

**Pathology Verification** notes from H&E review: 35% Mucosa, 65% Submucosa and Muscle; Contains focal surface hyperplastic changes

**CASE Diagnosis (from** medical center path

report):

Colitis, ulcerative, chronic active

56 Age:

Gender: **Female** 

Store FFPE tissue sections at +4°C. Storage:



OriGene Technologies, Inc. 9620 Medical Center Drive, Ste 200

CN: techsupport@origene.cn

Rockville, MD 20850, US Phone: +1-888-267-4436 https://www.origene.com techsupport@origene.com EU: info-de@origene.com



Stability:

All FFPE tissue sections are stable for 1 year from date of purchase.

## **Product images:**



4x Image



20x Image