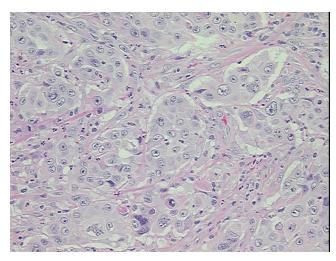

ication** 

notes from H&E review:

**CASE Diagnosis (from** medical center path

report):

Carcinoma of gall bladder, squamous cell

Contains prominent inflammatory infiltrate; extensively invades adjacent liver.

51 Age:

Gender: Male

**Tumor Grade:** AJCC G3: Poorly differentiated



OriGene Technologies, Inc. 9620 Medical Center Drive, Ste 200

CN: techsupport@origene.cn

Rockville, MD 20850, US Phone: +1-888-267-4436 https://www.origene.com techsupport@origene.com EU: info-de@origene.com



Minimum Stage Grouping:

IIA

T (Extent of Primary

Tumor):

N (Lymph node

NX

T3

metastasis):

M (Distant metastasis): MX

**Storage:** Store FFPE tissue sections at +4°C.

**Stability:** All FFPE tissue sections are stable for 1 year from date of purchase.

## **Product images:**



4x Image



20x Image