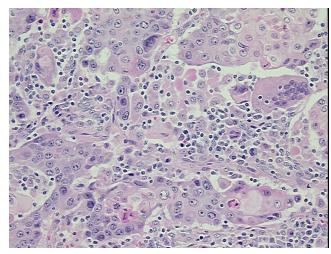

al: 0%

Tumor: 75%

Tumor Hypo/Acellular

Stroma:

0%

**Tumor Hypercellular** 

Stroma:

20%

Necrosis:

5%

CASE Diagnosis (from

medical center path

report):

Carcinoma of gall bladder, squamous cell

**Age:** 51

Gender: Male

**Tumor Grade:** AJCC G3: Poorly differentiated

Minimum Stage

**Grouping:** 

IIA



**OriGene Technologies, Inc.** 9620 Medical Center Drive, Ste 200

CN: techsupport@origene.cn

Rockville, MD 20850, US Phone: +1-888-267-4436 https://www.origene.com techsupport@origene.com EU: info-de@origene.com



T (Extent of Primary

Tumor):

Т3

N (Lymph node

NX

metastasis):

M (Distant metastasis): MX

Storage: Store FFPE tissue sections at +4°C.

**Stability:** All FFPE tissue sections are stable for 1 year from date of purchase.

## **Product images:**



4x Image



20x Image