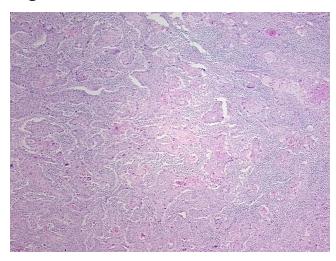

: 0%

Lesional: 0%

Tumor: 75%

Tumor Hypo/Acellular

Stroma:

0%

**Tumor Hypercellular** 

Stroma:

20%

Necrosis:

5%

CASE Diagnosis (from

medical center path

report):

Carcinoma of gall bladder, squamous cell

**Age:** 51

Gender: Male

**Tumor Grade:** AJCC G3: Poorly differentiated

Minimum Stage

**Grouping:** 

IIA



**OriGene Technologies, Inc.** 9620 Medical Center Drive, Ste 200

CN: techsupport@origene.cn

Rockville, MD 20850, US Phone: +1-888-267-4436 https://www.origene.com techsupport@origene.com EU: info-de@origene.com



T (Extent of Primary

Tumor):

Т3

N (Lymph node

NX

metastasis):

M (Distant metastasis): MX

Storage: Store FFPE tissue sections at +4°C.

**Stability:** All FFPE tissue sections are stable for 1 year from date of purchase.

## **Product images:**



4x Image



20x Image