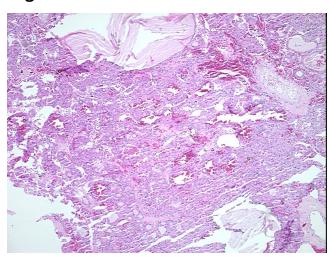

## **Product images:**

4x Image

20x Image

Site of Finding: Thyroid gland

Т Appearance:

Sample Diagnosis (from Pathology Verification):

Adenoma of thyroid, follicular

0% Normal: Lesional: 0% 90% Tumor:

Tumor Hypo/Acellular

Stroma:

2%

**Tumor Hypercellular** 

Stroma:

8%

**Necrosis:** 

**Pathology Verification** 

notes from H&E review:

Tumor: oncocytic type

**CASE Diagnosis (from** medical center path

report):

Adenoma of thyroid, follicular

76 Age:

Gender: **Female** 

**Tumor Grade:** Not Reported

OriGene Technologies, Inc. 9620 Medical Center Drive, Ste 200

CN: techsupport@origene.cn

Rockville, MD 20850, US Phone: +1-888-267-4436 https://www.origene.com techsupport@origene.com EU: info-de@origene.com