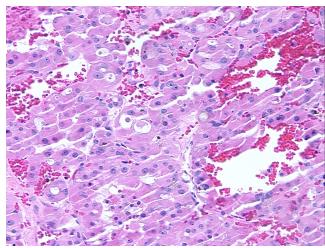

## **Product images:**

4x Image

20x Image

Site of Finding: Thyroid gland

Т Appearance:

Sample Diagnosis (from Pathology Verification):

Adenoma of thyroid, follicular

0% Normal: Lesional: 0% 90% Tumor:

Tumor Hypo/Acellular

Stroma:

2%

**Tumor Hypercellular** 

Stroma:

8%

**Necrosis:** 

**Pathology Verification** 

notes from H&E review:

Tumor: oncocytic type

**CASE Diagnosis (from** medical center path

report):

Adenoma of thyroid, follicular

76 Age:

Gender: **Female** 

**Tumor Grade:** Not Reported

OriGene Technologies, Inc. 9620 Medical Center Drive, Ste 200

CN: techsupport@origene.cn

Rockville, MD 20850, US Phone: +1-888-267-4436 https://www.origene.com techsupport@origene.com EU: info-de@origene.com