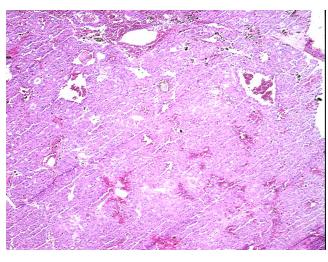

r Hypercellular 0%

Stroma:

Necrosis: 09

Pathology Verification Tumor: oncocytic type

10%

notes from H&E review:

CASE Diagnosis (from medical center path

report):

Adenoma of thyroid, follicular

**Age:** 76

**Gender:** Female

Tumor Grade: Not Reported



**OriGene Technologies, Inc.** 9620 Medical Center Drive, Ste 200

CN: techsupport@origene.cn

Rockville, MD 20850, US Phone: +1-888-267-4436 https://www.origene.com techsupport@origene.com EU: info-de@origene.com



Minimum Stage Grouping:

Not Reported

T (Extent of Primary

Tumor):

Not Reported

N (Lymph node

Not Reported

metastasis):

M (Distant metastasis): Not Reported

Storage:

Store FFPE tissue sections at +4°C.

Stability:

All FFPE tissue sections are stable for 1 year from date of purchase.

## **Product images:**



4x Image



20x Image