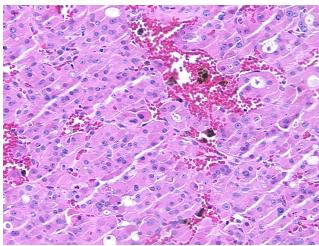

lar 0%

Stroma:

Necrosis: 09

Pathology Verification Tumor: oncocytic type

10%

notes from H&E review:

CASE Diagnosis (from medical center path

report):

Adenoma of thyroid, follicular

**Age:** 76

**Gender:** Female

Tumor Grade: Not Reported



**OriGene Technologies, Inc.** 9620 Medical Center Drive, Ste 200

CN: techsupport@origene.cn

Rockville, MD 20850, US Phone: +1-888-267-4436 https://www.origene.com techsupport@origene.com EU: info-de@origene.com



Minimum Stage Grouping:

Not Reported

T (Extent of Primary

Tumor):

Not Reported

N (Lymph node

Not Reported

metastasis):

M (Distant metastasis): Not Reported

Storage:

Store FFPE tissue sections at +4°C.

Stability:

All FFPE tissue sections are stable for 1 year from date of purchase.

## **Product images:**



4x Image



20x Image