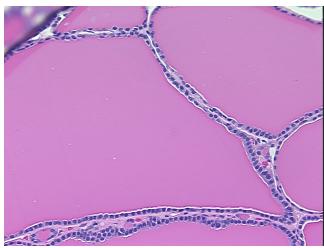

Stroma:

Necrosis: 0%

Pathology Verification 100% follicles; nodular goiter

notes from H&E review:

CASE Diagnosis (from medical center path

report):

Adenoma of parathyroid gland

0%

0%

**Age:** 51

**Gender:** Female

Tumor Grade: Not Reported



**OriGene Technologies, Inc.** 9620 Medical Center Drive, Ste 200

CN: techsupport@origene.cn

Rockville, MD 20850, US Phone: +1-888-267-4436 https://www.origene.com techsupport@origene.com EU: info-de@origene.com



Minimum Stage Grouping:

Not Reported

T (Extent of Primary

Tumor):

Not Reported

N (Lymph node

Not Reported

metastasis):

M (Distant metastasis): Not Reported

Storage: Store FFPE tissue sections at +4°C.

Stability: All FFPE tissue sections are stable for 1 year from date of purchase.

## **Product images:**



4x Image



20x Image