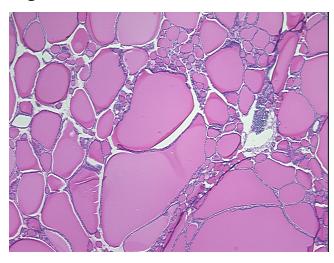

ercellular

Stroma:

Necrosis: 0%

Pathology Verification 100% follicles; nodular goiter

notes from H&E review:

CASE Diagnosis (from medical center path

report):

Adenoma of parathyroid gland

0%

0%

**Age:** 51

**Gender:** Female

Tumor Grade: Not Reported



**OriGene Technologies, Inc.** 9620 Medical Center Drive, Ste 200

CN: techsupport@origene.cn

Rockville, MD 20850, US Phone: +1-888-267-4436 https://www.origene.com techsupport@origene.com EU: info-de@origene.com



Minimum Stage Grouping:

Not Reported

T (Extent of Primary

Tumor):

Not Reported

N (Lymph node

Not Reported

metastasis):

M (Distant metastasis): Not Reported

Storage: Store FFPE tissue sections at +4°C.

Stability: All FFPE tissue sections are stable for 1 year from date of purchase.

## **Product images:**



4x Image



20x Image