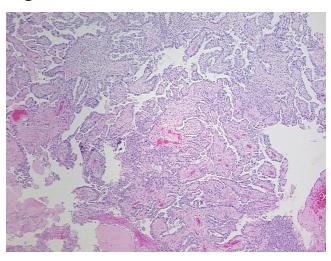

tatic

Normal: 0%

Lesional: 0%

Tumor: 65%

Tumor Hypo/Acellular

Stroma:

0%

**Tumor Hypercellular** 

Stroma:

20%

Necrosis: 15%

CASE Diagnosis (from

medical center path

report):

Adenocarcinoma of ovary, clear cell, papillary

**Age:** 61

Gender: Female

Tumor Grade: Not Reported

Minimum Stage

Grouping:

IIIC



**OriGene Technologies, Inc.** 9620 Medical Center Drive, Ste 200

CN: techsupport@origene.cn

Rockville, MD 20850, US Phone: +1-888-267-4436 https://www.origene.com techsupport@origene.com EU: info-de@origene.com



T (Extent of Primary

Tumor):

T3a

N (Lymph node

N1

metastasis):

M (Distant metastasis): MX

**Storage:** Store FFPE tissue sections at +4°C.

**Stability:** All FFPE tissue sections are stable for 1 year from date of purchase.

## **Product images:**



4x Image



20x Image