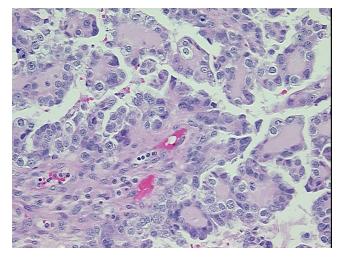

l: 0%

Lesional: 0%

Tumor: 65%

Tumor Hypo/Acellular

Stroma:

0%

**Tumor Hypercellular** 

Stroma:

20%

Necrosis: 15%

CASE Diagnosis (from

medical center path

report):

Adenocarcinoma of ovary, clear cell, papillary

**Age:** 61

Gender: Female

Tumor Grade: Not Reported

Minimum Stage

Grouping:

IIIC



**OriGene Technologies, Inc.** 9620 Medical Center Drive, Ste 200

CN: techsupport@origene.cn

Rockville, MD 20850, US Phone: +1-888-267-4436 https://www.origene.com techsupport@origene.com EU: info-de@origene.com



T (Extent of Primary

Tumor):

T3a

N (Lymph node

N1

metastasis):

M (Distant metastasis): MX

**Storage:** Store FFPE tissue sections at +4°C.

**Stability:** All FFPE tissue sections are stable for 1 year from date of purchase.

## **Product images:**



4x Image



20x Image