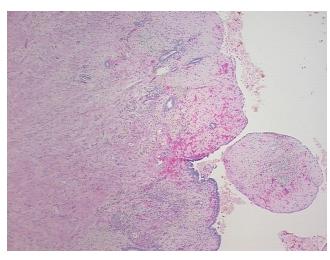

or Hypo/Acellular

Stroma:

0%

**Tumor Hypercellular** 

Stroma:

0%

**Necrosis:** 0%

**Pathology Verification** notes from H&E review:

**CASE Diagnosis (from** 

medical center path

report):

Adenocarcinoma of ovary, clear cell, papillary

61 Age:

Gender: Female

**Tumor Grade:** Not Reported



OriGene Technologies, Inc. 9620 Medical Center Drive, Ste 200

CN: techsupport@origene.cn

Rockville, MD 20850, US Phone: +1-888-267-4436 https://www.origene.com techsupport@origene.com EU: info-de@origene.com



Minimum Stage Grouping:

IIIC

T (Extent of Primary

Tumor):

N (Lymph node

N1

T3a

metastasis):

MX

Storage:

Store FFPE tissue sections at +4°C.

Stability:

All FFPE tissue sections are stable for 1 year from date of purchase.

## **Product images:**

M (Distant metastasis):



4x Image



20x Image