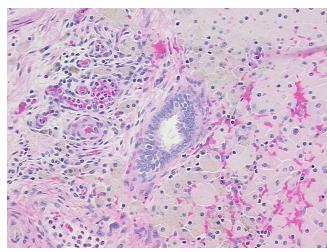

lular

Stroma:

0%

**Tumor Hypercellular** 

Stroma:

0%

**Necrosis:** 0%

**Pathology Verification** notes from H&E review:

**CASE Diagnosis (from** 

medical center path

report):

Adenocarcinoma of ovary, clear cell, papillary

61 Age:

Gender: Female

**Tumor Grade:** Not Reported



OriGene Technologies, Inc. 9620 Medical Center Drive, Ste 200

CN: techsupport@origene.cn

Rockville, MD 20850, US Phone: +1-888-267-4436 https://www.origene.com techsupport@origene.com EU: info-de@origene.com



Minimum Stage Grouping:

IIIC

T (Extent of Primary

Tumor):

N (Lymph node

N1

T3a

metastasis):

MX

Storage:

Store FFPE tissue sections at +4°C.

Stability:

All FFPE tissue sections are stable for 1 year from date of purchase.

## **Product images:**

M (Distant metastasis):



4x Image



20x Image