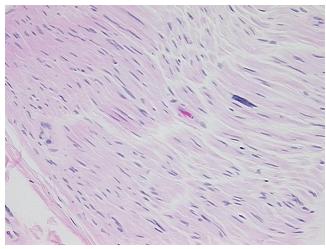

: CU0000000640

Tissue of Origin: Peripheral nerve

Site of Finding: Peripheral nerve

Appearance: F

Sample Diagnosis (from Pathology Verification):

Within normal limits

Normal: 100%
Lesional: 0%
Tumor: 0%
Tumor Hypo/Acellular 0%

Tumor Hypo/Acellular Stroma:

Tumor Hypercellular 0%

Stroma:

Necrosis: 0%

CASE Diagnosis (from medical center path

report):

Atherosclerosis

**Age:** 56

Gender: Female

**Storage:** Store FFPE tissue sections at +4°C.

**Stability:** All FFPE tissue sections are stable for 1 year from date of purchase.



**OriGene Technologies, Inc.** 9620 Medical Center Drive, Ste 200

CN: techsupport@origene.cn

Rockville, MD 20850, US Phone: +1-888-267-4436 https://www.origene.com techsupport@origene.com EU: info-de@origene.com



## **Product images:**



4x Image



20x Image