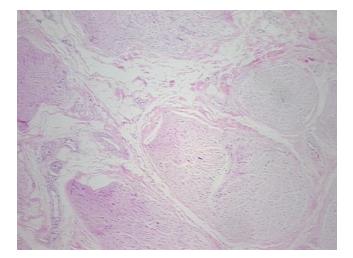

68E

Case ID: CU0000000640

Tissue of Origin: Peripheral nerve

Site of Finding: Peripheral nerve

Appearance: F

Sample Diagnosis (from Pathology Verification):

Within normal limits

Normal: 100%
Lesional: 0%
Tumor: 0%
Tumor Hypo/Acellular 0%

Tumor Hypo/Acellular Stroma:

Tumor Hypercellular 0%

Stroma:

Necrosis: 0%

CASE Diagnosis (from medical center path

report):

Atherosclerosis

**Age:** 56

Gender: Female

**Storage:** Store FFPE tissue sections at +4°C.

**Stability:** All FFPE tissue sections are stable for 1 year from date of purchase.



**OriGene Technologies, Inc.** 9620 Medical Center Drive, Ste 200

CN: techsupport@origene.cn

Rockville, MD 20850, US Phone: +1-888-267-4436 https://www.origene.com techsupport@origene.com EU: info-de@origene.com



## **Product images:**



4x Image



20x Image