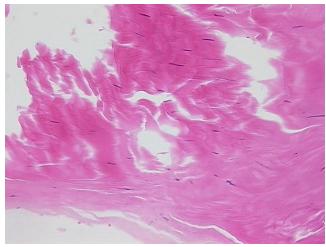

068B

 Case ID:
 CU0000000640

Tissue of Origin: Tendon
Site of Finding: Tendon

Appearance:

Sample Diagnosis (from Pathology Verification):

Within normal limits

Normal: 100% Lesional: 0% Tumor: 0%

Tumor Hypo/Acellular

Stroma:

Tumor Hypercellular 0%

Stroma:

Necrosis: 0%

CASE Diagnosis (from medical center path

medical center path report):

•

**Age:** 56

**Gender:** Female

**Storage:** Store FFPE tissue sections at +4°C.

Atherosclerosis

0%

**Stability:** All FFPE tissue sections are stable for 1 year from date of purchase.



**OriGene Technologies, Inc.** 9620 Medical Center Drive, Ste 200

CN: techsupport@origene.cn

Rockville, MD 20850, US Phone: +1-888-267-4436 https://www.origene.com techsupport@origene.com EU: info-de@origene.com



## **Product images:**



4x Image



20x Image