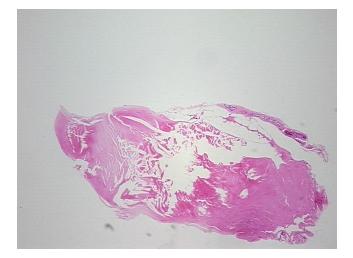

ID:
 PA0000068B

 Case ID:
 CU0000000640

Tissue of Origin: Tendon
Site of Finding: Tendon

Appearance:

Sample Diagnosis (from Pathology Verification):

Within normal limits

Normal: 100% Lesional: 0% Tumor: 0%

Tumor Hypo/Acellular

Stroma:

Tumor Hypercellular 0%

Stroma:

Necrosis: 0%

CASE Diagnosis (from medical center path

medical center path report):

•

**Age:** 56

**Gender:** Female

**Storage:** Store FFPE tissue sections at +4°C.

Atherosclerosis

0%

**Stability:** All FFPE tissue sections are stable for 1 year from date of purchase.



**OriGene Technologies, Inc.** 9620 Medical Center Drive, Ste 200

CN: techsupport@origene.cn

Rockville, MD 20850, US Phone: +1-888-267-4436 https://www.origene.com techsupport@origene.com EU: info-de@origene.com



## **Product images:**



4x Image



20x Image