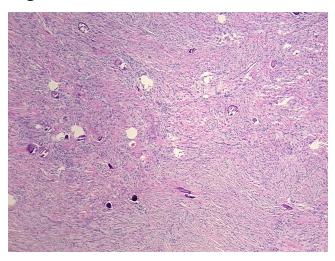

Meningioma, benign

Normal: 0% Lesional: 0% 90% Tumor: 0%

Tumor Hypo/Acellular

Stroma:

**Tumor Hypercellular** 10%

Stroma:

0% **Necrosis:** 

**CASE Diagnosis (from** 

medical center path

report):

60 Age:

**Female** Gender:

**Tumor Grade:** WHO Grade I Minimum Stage Not Reported

Grouping:

OriGene Technologies, Inc.

9620 Medical Center Drive, Ste 200 Rockville, MD 20850, US Phone: +1-888-267-4436 https://www.origene.com techsupport@origene.com EU: info-de@origene.com CN: techsupport@origene.cn





T (Extent of Primary

Tumor):

Not Reported

N (Lymph node

metastasis):

Not Reported

M (Distant metastasis): Not Reported

Storage: Store FFPE tissue sections at +4°C.

**Stability:** All FFPE tissue sections are stable for 1 year from date of purchase.

## **Product images:**



4x Image



20x Image