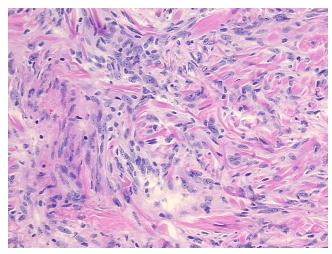

, benign

Normal: 0% Lesional: 0% 90% Tumor: 0%

Tumor Hypo/Acellular

Stroma:

**Tumor Hypercellular** 10%

Stroma:

0% **Necrosis:** 

**CASE Diagnosis (from** 

medical center path

report):

60 Age:

**Female** Gender:

**Tumor Grade:** WHO Grade I Minimum Stage Not Reported

Grouping:

OriGene Technologies, Inc.

9620 Medical Center Drive, Ste 200 Rockville, MD 20850, US Phone: +1-888-267-4436 https://www.origene.com techsupport@origene.com EU: info-de@origene.com CN: techsupport@origene.cn





T (Extent of Primary

Tumor):

Not Reported

N (Lymph node

metastasis):

Not Reported

M (Distant metastasis): Not Reported

Storage: Store FFPE tissue sections at +4°C.

**Stability:** All FFPE tissue sections are stable for 1 year from date of purchase.

## **Product images:**



4x Image



20x Image