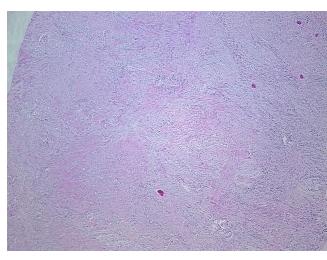

umor Hypercellular** 

Stroma:

0%

Necrosis: 09

Pathology Verification notes from H&E review:

Non Tumor Structures: 98% Myometrium, 2% Vessels

CASE Diagnosis (from medical center path

report):

Leiomyosarcoma

**Age:** 56

**Gender:** Female

**Tumor Grade:** AJCC G3: Poorly differentiated



**OriGene Technologies, Inc.** 9620 Medical Center Drive, Ste 200

CN: techsupport@origene.cn

Rockville, MD 20850, US Phone: +1-888-267-4436 https://www.origene.com techsupport@origene.com EU: info-de@origene.com



Minimum Stage Grouping:

Ш

T2b

T (Extent of Primary

Tumor):

N (Lymph node NX

metastasis):

M (Distant metastasis): MX

**Storage:** Store FFPE tissue sections at +4°C.

**Stability:** All FFPE tissue sections are stable for 1 year from date of purchase.

## **Product images:**



4x Image



20x Image