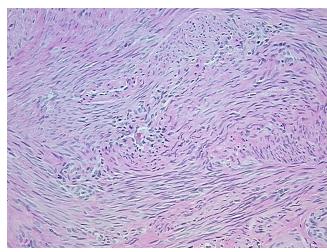

llular** 

Stroma:

0%

Necrosis: 09

Pathology Verification notes from H&E review:

Non Tumor Structures: 98% Myometrium, 2% Vessels

CASE Diagnosis (from medical center path

report):

Leiomyosarcoma

**Age:** 56

**Gender:** Female

**Tumor Grade:** AJCC G3: Poorly differentiated



**OriGene Technologies, Inc.** 9620 Medical Center Drive, Ste 200

CN: techsupport@origene.cn

Rockville, MD 20850, US Phone: +1-888-267-4436 https://www.origene.com techsupport@origene.com EU: info-de@origene.com



Minimum Stage Grouping:

Ш

T2b

T (Extent of Primary

Tumor):

N (Lymph node NX

metastasis):

M (Distant metastasis): MX

**Storage:** Store FFPE tissue sections at +4°C.

**Stability:** All FFPE tissue sections are stable for 1 year from date of purchase.

## **Product images:**



4x Image



20x Image