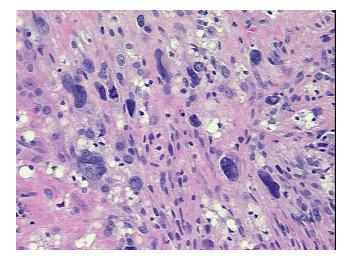

rcoma

Normal: 0% Lesional: 0%

Tumor: 85%

Tumor Hypo/Acellular

Stroma:

**Tumor Hypercellular** 5%

Stroma:

0% **Necrosis:** 

**CASE Diagnosis (from** 

medical center path

report):

Leiomyosarcoma

56 Age:

Gender: **Female** 

**Tumor Grade:** AJCC G3: Poorly differentiated Ш

10%

Minimum Stage

Grouping:

OriGene Technologies, Inc.

9620 Medical Center Drive, Ste 200 Rockville, MD 20850, US Phone: +1-888-267-4436 https://www.origene.com techsupport@origene.com EU: info-de@origene.com CN: techsupport@origene.cn





T (Extent of Primary

Tumor):

T2b

N (Lymph node

NX

metastasis):

M (Distant metastasis): MX

**Storage:** Store FFPE tissue sections at +4°C.

**Stability:** All FFPE tissue sections are stable for 1 year from date of purchase.

## **Product images:**



4x Image



20x Image