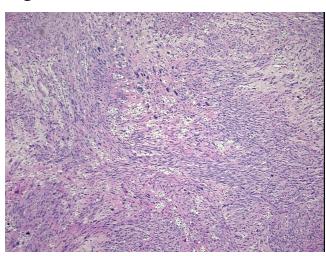

:

Leiomyosarcoma

Normal: 0% Lesional: 0%

Tumor: 85%

Tumor Hypo/Acellular

Stroma:

**Tumor Hypercellular** 5%

Stroma:

0% **Necrosis:** 

**CASE Diagnosis (from** 

medical center path

report):

Leiomyosarcoma

56 Age:

Gender: **Female** 

**Tumor Grade:** AJCC G3: Poorly differentiated Ш

10%

Minimum Stage

Grouping:

OriGene Technologies, Inc.

9620 Medical Center Drive, Ste 200 Rockville, MD 20850, US Phone: +1-888-267-4436 https://www.origene.com techsupport@origene.com EU: info-de@origene.com CN: techsupport@origene.cn





T (Extent of Primary

Tumor):

T2b

N (Lymph node

NX

metastasis):

M (Distant metastasis): MX

**Storage:** Store FFPE tissue sections at +4°C.

**Stability:** All FFPE tissue sections are stable for 1 year from date of purchase.

## **Product images:**



4x Image



20x Image