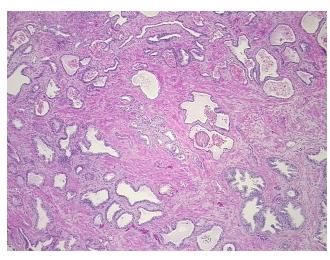

logy Verification Lesion (95%): Hyperplasia of prostate 100%; Non Tumor Structures: 60% Epithelium, 40%

notes from H&E review: Fibromuscular stroma

CASE Diagnosis (from medical center path

report):

Adenocarcinoma of prostate

Age: 71

Gender: Male

**Tumor Grade:** Gleason Score: 4+3=7/10



**OriGene Technologies, Inc.** 9620 Medical Center Drive, Ste 200

CN: techsupport@origene.cn

Rockville, MD 20850, US Phone: +1-888-267-4436 https://www.origene.com techsupport@origene.com EU: info-de@origene.com



Minimum Stage

Grouping:

T (Extent of Primary

T2c

Ш

Tumor):

N (Lymph node

NX

metastasis):

M (Distant metastasis): MX

**Storage:** Store FFPE tissue sections at +4°C.

**Stability:** All FFPE tissue sections are stable for 1 year from date of purchase.

## **Product images:**



4x Image



20x Image