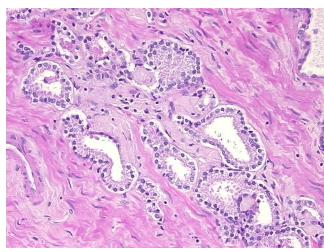

ation Lesion (95%): Hyperplasia of prostate 100%; Non Tumor Structures: 60% Epithelium, 40%

notes from H&E review: Fibromuscular stroma

CASE Diagnosis (from medical center path

report):

Adenocarcinoma of prostate

Age: 71

Gender: Male

**Tumor Grade:** Gleason Score: 4+3=7/10



**OriGene Technologies, Inc.** 9620 Medical Center Drive, Ste 200

CN: techsupport@origene.cn

Rockville, MD 20850, US Phone: +1-888-267-4436 https://www.origene.com techsupport@origene.com EU: info-de@origene.com



Minimum Stage

Grouping:

T (Extent of Primary

T2c

Ш

Tumor):

N (Lymph node

NX

metastasis):

M (Distant metastasis): MX

**Storage:** Store FFPE tissue sections at +4°C.

**Stability:** All FFPE tissue sections are stable for 1 year from date of purchase.

## **Product images:**



4x Image



20x Image