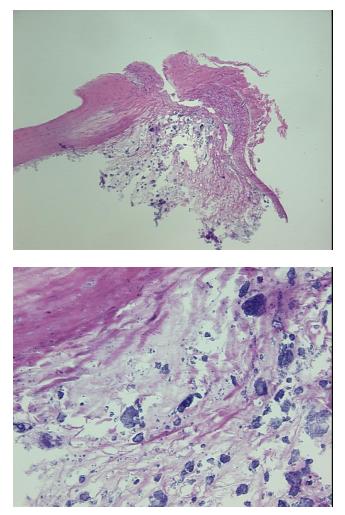

| Product Type:                                           | FFPE Sections                                                                                          |
|---------------------------------------------------------|--------------------------------------------------------------------------------------------------------|
| Disease State:                                          | Other Disease                                                                                          |
| Diagnosis Category:                                     | Atherosclerosis                                                                                        |
| Tissue:                                                 | Artery                                                                                                 |
| Frozen Sample ID:                                       | PA00000563                                                                                             |
| Case ID:                                                | CU000000619                                                                                            |
| Tissue of Origin:                                       | Artery: peripheral                                                                                     |
| Site of Finding:                                        | Artery: peripheral                                                                                     |
| Appearance:                                             | L                                                                                                      |
| Sample Diagnosis (from<br>Pathology Verification):      | Atherosclerotic plaque                                                                                 |
| Normal:                                                 | 0%                                                                                                     |
| Lesional:                                               | 100%                                                                                                   |
| Tumor:                                                  | 0%                                                                                                     |
| Tumor Hypo/Acellular<br>Stroma:                         | 0%                                                                                                     |
| Tumor Hypercellular<br>Stroma:                          | 0%                                                                                                     |
| Necrosis:                                               | 0%                                                                                                     |
| Pathology Verification<br>notes from H&E review:        | small fragment of arterial wall with luminal plaque and calcifications consistent with atherosclerosis |
| CASE Diagnosis (from<br>medical center path<br>report): | Atherosclerosis                                                                                        |
| Age:                                                    | 71                                                                                                     |
| Gender:                                                 | Male                                                                                                   |
| Storage:                                                | Store FFPE tissue sections at +4°C.                                                                    |

## Product images:

4x Image

20x Image

This product is to be used for laboratory only. Not for diagnostic or therapeutic use. ©2022 OriGene Technologies, Inc., 9620 Medical Center Drive, Ste 200, Rockville, MD 20850, US