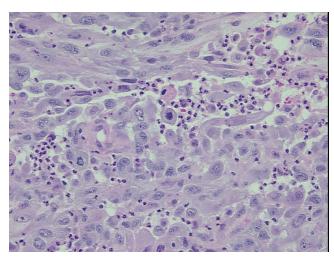

ication notes from H&E review:

Tumor admixed & brisk polymorphonuclear infiltrate present

CASE Diagnosis (from medical center path

report):

Gastrointestinal stromal tumor of small intestine

Age: 76
Gender: Male

Tumor Grade: Not Reported



**OriGene Technologies, Inc.** 9620 Medical Center Drive, Ste 200

CN: techsupport@origene.cn

Rockville, MD 20850, US Phone: +1-888-267-4436 https://www.origene.com techsupport@origene.com EU: info-de@origene.com



Minimum Stage Grouping:

Not Reported

T (Extent of Primary

Tumor):

Not Reported

N (Lymph node

Not Reported

metastasis):

M (Distant metastasis): Not Reported

**Storage:** Store FFPE tissue sections at +4°C.

**Stability:** All FFPE tissue sections are stable for 1 year from date of purchase.

## **Product images:**



4x Image



20x Image