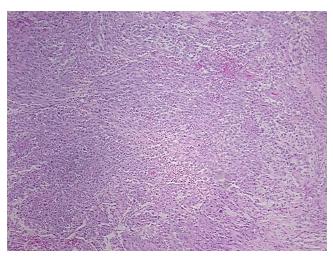

hology Verification notes from H&E review:

Tumor admixed & brisk polymorphonuclear infiltrate present

CASE Diagnosis (from medical center path

report):

Gastrointestinal stromal tumor of small intestine

Age: 76
Gender: Male

Tumor Grade: Not Reported



**OriGene Technologies, Inc.** 9620 Medical Center Drive, Ste 200

CN: techsupport@origene.cn

Rockville, MD 20850, US Phone: +1-888-267-4436 https://www.origene.com techsupport@origene.com EU: info-de@origene.com



Minimum Stage Grouping:

Not Reported

T (Extent of Primary

Tumor):

Not Reported

N (Lymph node

Not Reported

metastasis):

M (Distant metastasis): Not Reported

**Storage:** Store FFPE tissue sections at +4°C.

**Stability:** All FFPE tissue sections are stable for 1 year from date of purchase.

## **Product images:**



4x Image



20x Image