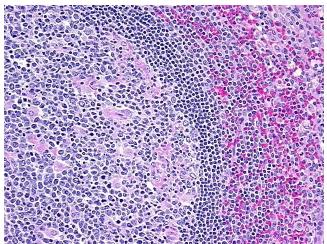

## **Product images:**

4x Image

20x Image

Appearance:

Sample Diagnosis (from Pathology Verification):

Follicular hyperplasia of spleen

0% Normal: Lesional: 100% 0% Tumor: 0%

Tumor Hypo/Acellular Stroma:

**Tumor Hypercellular** 

Stroma:

0%

**Necrosis:** 

**Pathology Verification** notes from H&E review:

**CASE Diagnosis (from** medical center path

report):

Follicular hyperplasia of spleen

60% red pulp, 40% white pulp with follicular hyperplasia