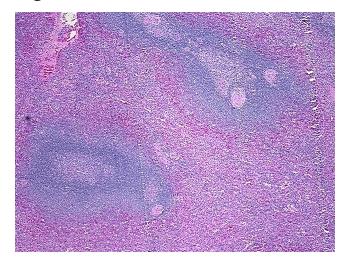

## **Product images:**

4x Image

20x Image

Appearance:

Sample Diagnosis (from Pathology Verification):

Follicular hyperplasia of spleen

0% Normal: Lesional: 100% 0% Tumor: 0%

Tumor Hypo/Acellular Stroma:

**Tumor Hypercellular** 

Stroma:

0%

**Necrosis:** 

**Pathology Verification** notes from H&E review:

**CASE Diagnosis (from** medical center path

report):

Follicular hyperplasia of spleen

60% red pulp, 40% white pulp with follicular hyperplasia