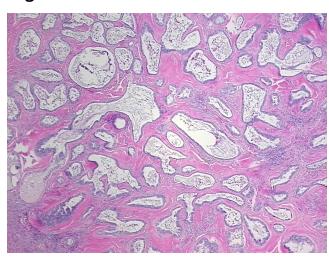

## **Product images:**

4x Image

20x Image

Sample Diagnosis (from Pathology Verification):

Adenofibroma of ovary

0% Normal: Lesional: 0% 60% Tumor: 0%

Tumor Hypo/Acellular

Stroma:

40%

**Tumor Hypercellular** Stroma:

0% **Necrosis:** 

**Pathology Verification** notes from H&E review:

Contains adenofibromatous component; No definitive borderline tumor present

**CASE Diagnosis (from** medical center path

report):

Tumor of ovary, serous, borderline