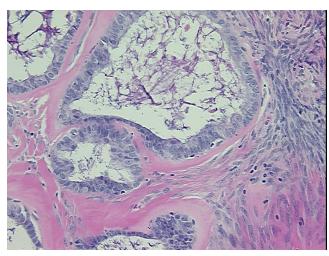

## **Product images:**

4x Image

20x Image

Sample Diagnosis (from Pathology Verification):

Adenofibroma of ovary

0% Normal: Lesional: 0% 60% Tumor: 0%

Tumor Hypo/Acellular

Stroma:

40%

**Tumor Hypercellular** Stroma:

0% **Necrosis:** 

**Pathology Verification** notes from H&E review:

Contains adenofibromatous component; No definitive borderline tumor present

**CASE Diagnosis (from** medical center path

report):

Tumor of ovary, serous, borderline