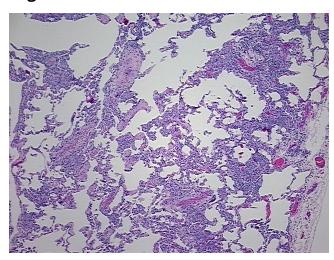

## **Product images:**

4x Image

20x Image

Appearance:

Sample Diagnosis (from Pathology Verification):

Pneumonitis, chronic

0% Normal: Lesional: 100% 0% Tumor:

Tumor Hypo/Acellular

Stroma:

0%

**Tumor Hypercellular** 

Stroma:

0%

**Necrosis:** 

**Pathology Verification** notes from H&E review:

**CASE Diagnosis (from** medical center path

report):

Adenocarcinoma of lung

contains emphysematous changes