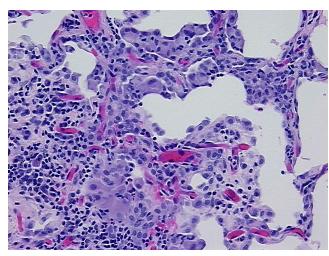

## **Product images:**

4x Image

20x Image

Appearance:

Sample Diagnosis (from Pathology Verification):

Pneumonitis, chronic

0% Normal: Lesional: 100% 0% Tumor:

Tumor Hypo/Acellular

Stroma:

0%

**Tumor Hypercellular** 

Stroma:

0%

**Necrosis:** 

**Pathology Verification** notes from H&E review:

**CASE Diagnosis (from** medical center path

report):

Adenocarcinoma of lung

contains emphysematous changes