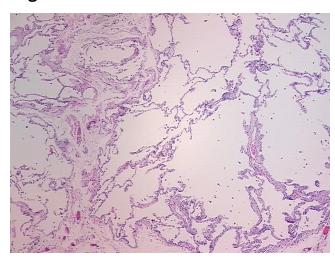

** 0%

Stroma:

**Necrosis:** 

**Pathology Verification** notes from H&E review: 85% alveoli, 5% bronchioles, 10% fibrovascular septae

**CASE Diagnosis (from** medical center path

report):

Carcinoma of lung, squamous cell

76 Age: Gender: Male

**Tumor Grade:** AJCC G2: Moderately differentiated

OriGene Technologies, Inc. 9620 Medical Center Drive, Ste 200

CN: techsupport@origene.cn

Rockville, MD 20850, US Phone: +1-888-267-4436 https://www.origene.com techsupport@origene.com EU: info-de@origene.com

Minimum Stage

IIB

T2

N1

Grouping:

T (Extent of Primary

Tumor):

N (Lymph node

metastasis):

M (Distant metastasis): MX

**Storage:** Store FFPE tissue sections at +4°C.

**Stability:** All FFPE tissue sections are stable for 1 year from date of purchase.

## **Product images:**



4x Image



20x Image