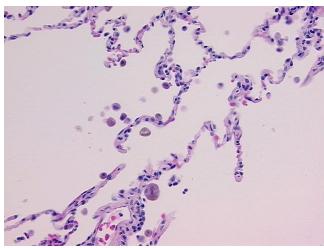

a:

**Necrosis:** 

**Pathology Verification** notes from H&E review: 85% alveoli, 5% bronchioles, 10% fibrovascular septae

**CASE Diagnosis (from** medical center path

report):

Carcinoma of lung, squamous cell

76 Age: Gender: Male

**Tumor Grade:** AJCC G2: Moderately differentiated

OriGene Technologies, Inc. 9620 Medical Center Drive, Ste 200

CN: techsupport@origene.cn

Rockville, MD 20850, US Phone: +1-888-267-4436 https://www.origene.com techsupport@origene.com EU: info-de@origene.com

Minimum Stage

IIB

T2

N1

Grouping:

T (Extent of Primary

Tumor):

N (Lymph node

metastasis):

M (Distant metastasis): MX

**Storage:** Store FFPE tissue sections at +4°C.

**Stability:** All FFPE tissue sections are stable for 1 year from date of purchase.

## **Product images:**



4x Image



20x Image