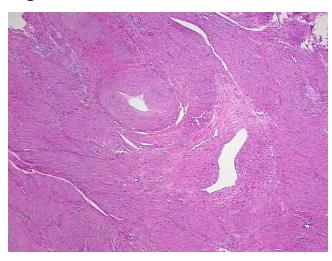

umor: Tumor Hypo/Acellular 0%

Stroma:

**Tumor Hypercellular** 0%

Stroma:

0% **Necrosis:** 

**CASE Diagnosis (from** medical center path

report):

Adenocarcinoma of endometrium, endometrioid, squamous features, focal

41 Age:

**Female** Gender:

**Tumor Grade:** FIGO G1: Well differentiated IΑ

Minimum Stage

Grouping:



OriGene Technologies, Inc. 9620 Medical Center Drive, Ste 200

CN: techsupport@origene.cn

Rockville, MD 20850, US Phone: +1-888-267-4436 https://www.origene.com techsupport@origene.com EU: info-de@origene.com



T (Extent of Primary

Tumor):

T1a

N0

N (Lymph node

metastasis):

M (Distant metastasis): MX

**Storage:** Store FFPE tissue sections at +4°C.

**Stability:** All FFPE tissue sections are stable for 1 year from date of purchase.

## **Product images:**



4x Image



20x Image