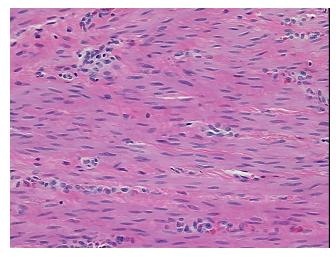

Hypo/Acellular 0%

Stroma:

**Tumor Hypercellular** 0%

Stroma:

0% **Necrosis:** 

**CASE Diagnosis (from** medical center path

report):

Adenocarcinoma of endometrium, endometrioid, squamous features, focal

41 Age:

**Female** Gender:

**Tumor Grade:** FIGO G1: Well differentiated IΑ

Minimum Stage

Grouping:



OriGene Technologies, Inc. 9620 Medical Center Drive, Ste 200

CN: techsupport@origene.cn

Rockville, MD 20850, US Phone: +1-888-267-4436 https://www.origene.com techsupport@origene.com EU: info-de@origene.com



T (Extent of Primary

Tumor):

T1a

N0

N (Lymph node

metastasis):

M (Distant metastasis): MX

**Storage:** Store FFPE tissue sections at +4°C.

**Stability:** All FFPE tissue sections are stable for 1 year from date of purchase.

## **Product images:**



4x Image



20x Image