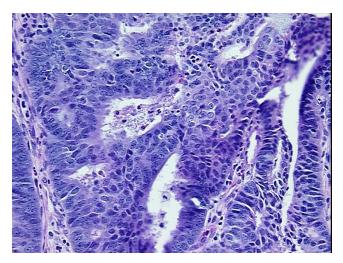

0%
Lesional: 90%
Tumor: 0%
Tumor Hypo/Acellular 10%

Stroma:

**Tumor Hypercellular** 

Stroma:

0%

Necrosis: 0%

**Pathology Verification** No tumor identified; Atypical complex hyperplasia with multifocal area of squamous notes from H&E review: metaplasia only

CASE Diagnosis (from

medical center path

report):

Adenocarcinoma of endometrium, endometrioid, squamous features

**Age:** 76

**Gender:** Female

Storage: Store FFPE tissue sections at +4°C.



**OriGene Technologies, Inc.** 9620 Medical Center Drive, Ste 200

CN: techsupport@origene.cn

Rockville, MD 20850, US Phone: +1-888-267-4436 https://www.origene.com techsupport@origene.com EU: info-de@origene.com



Stability:

All FFPE tissue sections are stable for 1 year from date of purchase.

## **Product images:**



4x Image



20x Image