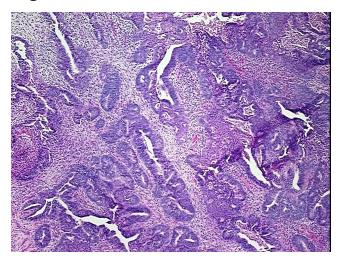

pia

Normal: 0%
Lesional: 90%
Tumor: 0%
Tumor Hypo/Acellular 10%

Stroma:

**Tumor Hypercellular** 

Stroma:

0%

Necrosis: 0%

**Pathology Verification** No tumor identified; Atypical complex hyperplasia with multifocal area of squamous notes from H&E review: metaplasia only

CASE Diagnosis (from

medical center path

report):

Adenocarcinoma of endometrium, endometrioid, squamous features

**Age:** 76

**Gender:** Female

Storage: Store FFPE tissue sections at +4°C.



**OriGene Technologies, Inc.** 9620 Medical Center Drive, Ste 200

CN: techsupport@origene.cn

Rockville, MD 20850, US Phone: +1-888-267-4436 https://www.origene.com techsupport@origene.com EU: info-de@origene.com



Stability:

All FFPE tissue sections are stable for 1 year from date of purchase.

## **Product images:**



4x Image



20x Image