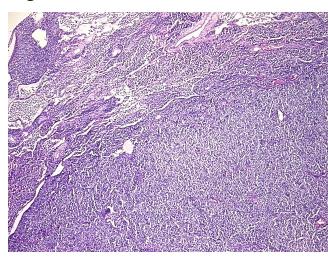

mor Grade:** WHO Grade I

Minimum Stage IV

Grouping:

9620 Medical Center Drive, Ste 200 Rockville, MD 20850, US Phone: +1-888-267-4436 https://www.origene.com techsupport@origene.com EU: info-de@origene.com CN: techsupport@origene.cn





T (Extent of Primary

Tumor):

Not applicable

N (Lymph node

metastasis):

Not applicable

M (Distant metastasis):

Not applicable

**Diagnostic Test Results:** 

CD3 ~ Leu4 ~ UCHT1 ! by IHC,Negative; CD19 ~ B4 ~ Leu12 ! by IHC,Positive; CD22 ~ Leu14 ! by IHC,Positive; CD33 ~ My9 ! by IHC,Negative; BCL2 oncoprotein ! by IHC,Positive, strong; CD8 ~

Leu2a ~ T8! by IHC, Negative; Lambda light chain! b

Storage:

Store FFPE tissue sections at +4°C.

Stability:

All FFPE tissue sections are stable for 1 year from date of purchase.

## **Product images:**



4x Image



20x Image