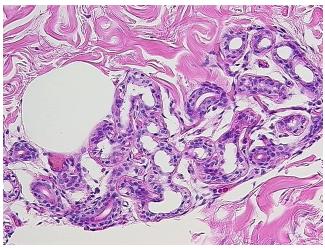

arance:

Sample Diagnosis (from Pathology Verification):

Within normal limits

Normal: 100% Lesional: 0% Tumor: 0%

Tumor Hypo/Acellular

Stroma:

0%

0%

Tumor Hypercellular Stroma:

Necrosis: 0

Pathology Verification notes from H&E review:

10% Glandular epithelium, 50% Stroma, 40% Adipose tissue

CASE Diagnosis (from medical center path

report):

Fibrocystic breast disease

**Age:** 61

**Gender:** Female

Storage: Store FFPE tissue sections at +4°C.



**OriGene Technologies, Inc.** 9620 Medical Center Drive, Ste 200

CN: techsupport@origene.cn

Rockville, MD 20850, US Phone: +1-888-267-4436 https://www.origene.com techsupport@origene.com EU: info-de@origene.com



Stability:

All FFPE tissue sections are stable for 1 year from date of purchase.

## **Product images:**



4x Image



20x Image