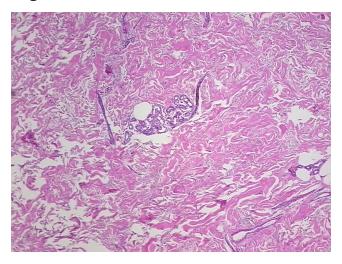

Breast

Appearance:

Sample Diagnosis (from Pathology Verification):

Within normal limits

Normal: 100% Lesional: 0% Tumor: 0%

Tumor Hypo/Acellular

Stroma:

0%

0%

Tumor Hypercellular Stroma:

Necrosis: 0

Pathology Verification notes from H&E review:

10% Glandular epithelium, 50% Stroma, 40% Adipose tissue

CASE Diagnosis (from medical center path

report):

Fibrocystic breast disease

**Age:** 61

**Gender:** Female

Storage: Store FFPE tissue sections at +4°C.



**OriGene Technologies, Inc.** 9620 Medical Center Drive, Ste 200

CN: techsupport@origene.cn

Rockville, MD 20850, US Phone: +1-888-267-4436 https://www.origene.com techsupport@origene.com EU: info-de@origene.com



Stability:

All FFPE tissue sections are stable for 1 year from date of purchase.

## **Product images:**



4x Image



20x Image