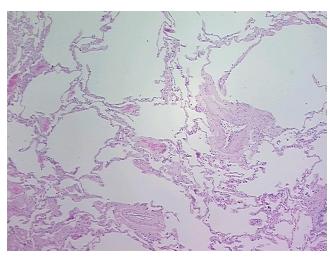

Tumor Hypercellular 0%

Stroma:

Necrosis: 09

Pathology Verification notes from H&E review:

Non Tumor Structures: 90% Alveoli, 5% Bronchioles, 5% Fibrovascular septa

CASE Diagnosis (from medical center path

report):

Carcinoma of lung, large cell

Age: 71
Gender: Male

Tumor Grade: Not Reported



**OriGene Technologies, Inc.** 9620 Medical Center Drive, Ste 200

CN: techsupport@origene.cn

Rockville, MD 20850, US Phone: +1-888-267-4436 https://www.origene.com techsupport@origene.com EU: info-de@origene.com Minimum Stage Grouping:

ΙB

T (Extent of Primary

Tumor):

N (Lymph node

N0

T2

metastasis):

M (Distant metastasis): MX

Storage: Store FFPE tissue sections at +4°C.

**Stability:** All FFPE tissue sections are stable for 1 year from date of purchase.

## **Product images:**



4x Image



20x Image