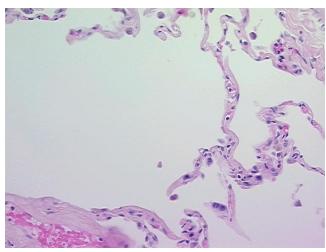

rcellular 0%

Stroma:

Necrosis: 09

Pathology Verification notes from H&E review:

Non Tumor Structures: 90% Alveoli, 5% Bronchioles, 5% Fibrovascular septa

CASE Diagnosis (from medical center path

report):

Carcinoma of lung, large cell

Age: 71
Gender: Male

Tumor Grade: Not Reported



**OriGene Technologies, Inc.** 9620 Medical Center Drive, Ste 200

CN: techsupport@origene.cn

Rockville, MD 20850, US Phone: +1-888-267-4436 https://www.origene.com techsupport@origene.com EU: info-de@origene.com Minimum Stage Grouping:

ΙB

T (Extent of Primary

Tumor):

N (Lymph node

N0

T2

metastasis):

M (Distant metastasis): MX

Storage: Store FFPE tissue sections at +4°C.

**Stability:** All FFPE tissue sections are stable for 1 year from date of purchase.

## **Product images:**



4x Image



20x Image