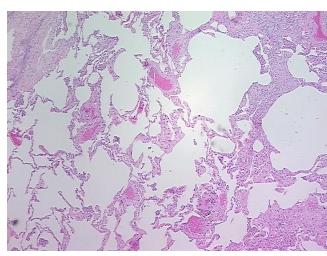

## **Product images:**

4x Image

20x Image

Tissue of Origin: Lung
Site of Finding: Lung
Appearance: L

Sample Diagnosis (from Pathology Verification):

Emphysema, centrilobular

Normal: 10%
Lesional: 90%
Tumor: 0%
Tumor Hypo/Acellular 0%

Stroma:

Tumor Hypercellular

Stroma:

Necrosis: 0%

0%

Pathology Verification notes from H&E review:

Non Tumor Structures: 70% Alveoli, 5% Bronchioles, 25% Fibrovascular septa

CASE Diagnosis (from medical center path

report):

Carcinoma of lung, large cell