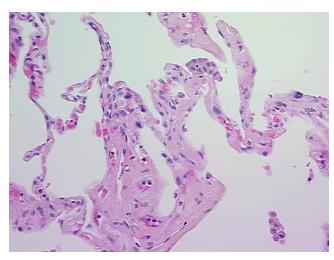

## **Product images:**

4x Image

20x Image

Tissue of Origin: Lung
Site of Finding: Lung
Appearance: L

Sample Diagnosis (from Pathology Verification):

Emphysema, centrilobular

Normal: 10%
Lesional: 90%
Tumor: 0%
Tumor Hypo/Acellular 0%

Stroma:

Tumor Hypercellular

Stroma:

Necrosis: 0%

0%

Pathology Verification notes from H&E review:

Non Tumor Structures: 70% Alveoli, 5% Bronchioles, 25% Fibrovascular septa

CASE Diagnosis (from medical center path

report):

Carcinoma of lung, large cell